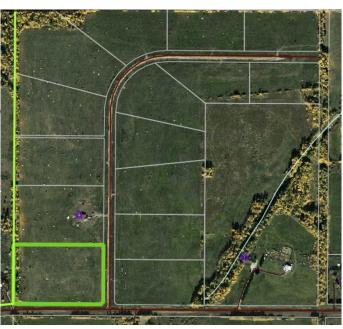

## **Community Information**

Address Block 2 Lot 1 Eastwood Ridg

Subdivision NONE

City Rural Woodlands County

County Woodlands County

Province Alberta
Postal Code T7S 1N5

**Amenities** 

Utilities Electricity at Lot Line, Natura