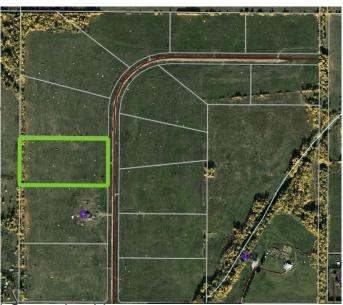

#### \$109,900

0 Bedroom, 0.00 Bathroom, Land on 7.44 Acres

NONE, Rural Woodlands County, Alberta

Lovely location just off the pavement east of Whitecourt. These lots range from 5 acres to 10.9 acres. Use your own developer to build your dream home. Lots have very good views, excellent roads, gas and power to the property lines, and good water in the area. GST included in the list price

## **Community Information**

Address Block 2 Lot 3 Eastwood Ridg

Subdivision NONE

City Rural Woodlands County

County Woodlands County

Province Alberta
Postal Code T7S 2A2

**Amenities** 

Utilities Electricity at Lot Line, Natural Gas at Lot Line