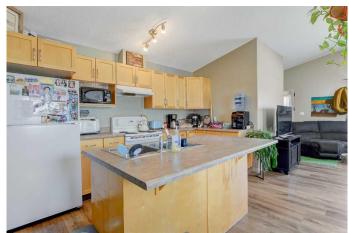

## \$234,900

3 Bedroom, 2.00 Bathroom, 730 sqft Residential on 0.09 Acres

Northridge., Grande Prairie, Alberta

Bright and clean Half-Duplex in Northridge! This well-designed home offers a spacious and functional layout. The open-concept main floor features a large kitchen with an island, corner pantry, and plenty of counter space. Two piece bathroom and a convenient office space off the kitchen add to the home's practicality. The fully finished basement includes three bedrooms, a full bathroom, and a laundry area. Stylish and durable vinyl plank flooring throughout, enhancing the modern and low-maintenance appeal. Large, fenced, and landscaped backyard. Conveniently located near schools and shopping, this home is ideal for families or someone looking for an investment opportunity! Book your showing today!

### Interior

Interior Features See Remarks

Appliances Dishwasher, Electric Stove, Refrigerator, Washer/Dryer

Heating Forced Air

Cooling None
Has Basement Yes

Basement Finished, Full