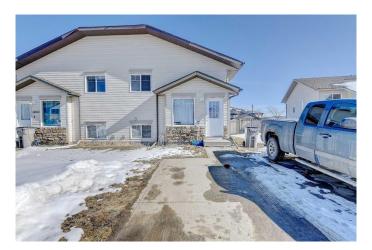

# \$234,900 - 12009 102a Street, Grande Prairie

MLS® #A2205023

## \$234,900

3 Bedroom, 2.00 Bathroom, 730 sqft Residential on 0.09 Acres

Northridge., Grande Prairie, Alberta

Bright and clean Half-Duplex in Northridge! This well-designed home offers a spacious and functional layout. The open-concept main floor features a large kitchen with an island, corner pantry, and plenty of counter space. Two piece bathroom and a convenient office space off the kitchen add to the home's practicality. The fully finished basement includes three bedrooms, a full bathroom, and a laundry area. Stylish and durable vinyl plank flooring throughout, enhancing the modern and low-maintenance appeal. Large, fenced, and landscaped backyard. Conveniently located near schools and shopping, this home is ideal for families or someone looking for an investment opportunity! Book your showing today!

#### **Exterior**

Exterior Features Other

Lot Description Back Yard

Roof Asphalt Shingle

Construction Vinyl Siding

Foundation Poured Concrete