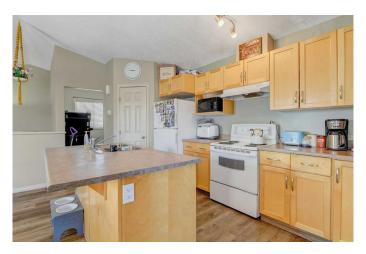

## \$234,900

3 Bedroom, 2.00 Bathroom, 730 sqft Residential on 0.09 Acres

Northridge., Grande Prairie, Alberta

Bright and clean Half-Duplex in Northridge! This well-designed home offers a spacious and functional layout. The open-concept main floor features a large kitchen with an island, corner pantry, and plenty of counter space. Two piece bathroom and a convenient office space off the kitchen add to the home's practicality. The fully finished basement includes three bedrooms, a full bathroom, and a laundry area. Stylish and durable vinyl plank flooring throughout, enhancing the modern and low-maintenance appeal. Large, fenced, and landscaped backyard. Conveniently located near schools and shopping, this home is ideal for families or someone looking for an investment opportunity! Book your showing today!

### Interior

Interior Features See Remarks

Appliances Dishwasher, Electric Stove, Refrigerator, Washer/Dryer

Heating Forced Air

Cooling None
Has Basement Yes

Basement Finished, Full