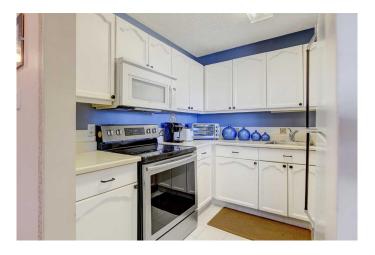

Inside, the unit is spotless and reflects pride of ownership. Offering 2 bedrooms and 1 bathroom, the spacious primary bedroom includes a large window and a walk-in closet. The second bedroom is perfect for guests, an office, or a hobby room. The functional U-shaped bright kitchen has been refreshed with white painted cabinets and is equipped with a fridge, stove, and microwave. A convenient cutout overlooks the generous dining area. The cozy living room provides access to the balcony for seamless indoor-outdoor living. The flooring is a mix of cozy carpet and easy-to-maintain linoleum.