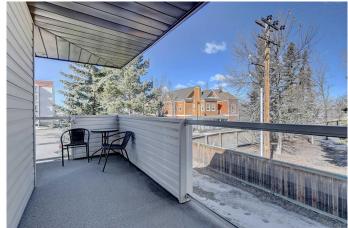

## \$134,900

2 Bedroom, 1.00 Bathroom, 923 sqft Residential on 509.03 Acres

Highland Park., Grande Prairie, Alberta

Adult Living in Brodie Manor! Enjoy comfort and convenience in this well-maintained 45+ condo complex designed for peaceful living. This bright corner unit with a wrap-around balcony offers plenty of natural light and beautiful views of green space and mature trees, with the chance of deer sightings. The balcony features glass paneling, room for a BBQ, and outdoor seatingâ€"a perfect space for relaxing or entertaining.