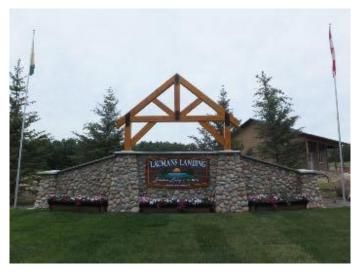

## \$169,900

0 Bedroom, 0.00 Bathroom, Land on 0.36 Acres

NONE, Lac des Isles, Saskatchewan

Lake Life Awaits! Fully Serviced Lot with Boat Slip – Lauman's Landing, Lac Des Isles, SK

Ready for summer? This fully serviced, move-in-ready lot at Lauman's Landing gives you instant access to one of Saskatchewan's best lake destinationsâ€"Lac Des Isles in Meadow Lake Provincial Park. No waiting, no prepâ€"just pull in and enjoy!

What Makes This Lot Stand Out? Landscaped & Ready to Use â€" Sod, gazebo, and shed already in place. Full Services â€" Power (breaker box + trenched to shed), treated municipal water, septic tank, and gas to property line. RV-Ready â€" Use your RV now and build later (until 2030). 2nd RV Hook-Up â€" Bring family or friends! Boat Slip & Lift Included â€" this is your chance! Spend your days boating, fishing, hiking, or golfing at nearby Northern Meadows Golf Course. In the winter, enjoy snowmobiling, cross-country skiing, and ice fishing. It's a year-round playground! RV currently on-site and available for purchase separately. Lots like this don't come up oftenâ€"especially with a boat slip! Don't miss outâ€"call today!