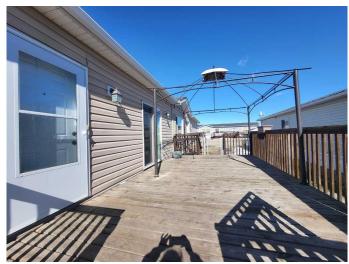

Loads of natural light fills the home including from the kitchen skylight and one in the primary bedroom's ensuite.

Open floor plan & vaulted ceilings provide a wonderful feeling of spaciousness.

The kitchen has island, pantry with frosted door, dark/stainless steel appliances and lots of cabinets to tuck away all the essentials. Easy clean laminate flooring runs through the living room, hallway, kitchen & dining area. With summer just around the corner, handy patio doors by the dining room lead to large deck, where you can enjoy BBQs, sunshine and entertaining friends.

Another nice touch is the corner shelving unit in the living room that will provide a good spot for loved ones photos, plants or treasures to proudly display.

Laundry has cabinets above the appliances plus discreet furnace area & open closet space by the side entrance. Outside there is a shed to store your tools, tires or whatever