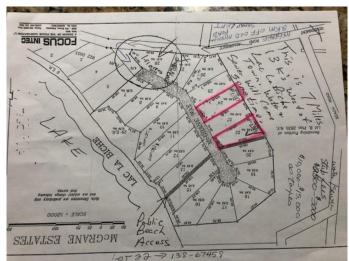

### \$80,000

0 Bedroom, 0.00 Bathroom, Land on 1.04 Acres

NONE, Lac La Biche, Alberta

McGrane estates is a subdivision on the south side of Lac La biche lake close to the Mission beach. There is access to the lake with a community path, come enjoy the weekend recreation. With the upwards slope of the lot, a walk out cottage with second floor would grant you views of the lake. the lot has been opened up and been mulched, ready to fully develop. Municipal water and sewer is now available at this lot, so living here would be a breeze!

## **Community Information**

Address 138, 67458 Mcgrane Road

Subdivision NONE

City Lac La Biche

County Lac La Biche County

Province Alberta
Postal Code T0A 2C0