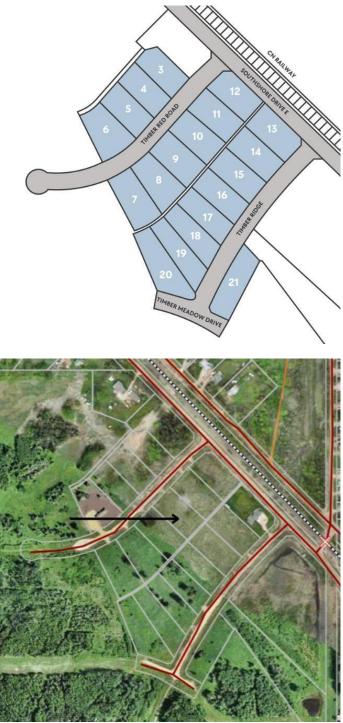

# \$89,900 - Lot 10 Timber Reid Road, Wagner

MLS® #A2205297

#### \$89,900

0 Bedroom, 0.00 Bathroom, Land on 1.08 Acres

NONE, Wagner, Alberta

These 1-acre lots offer the perfect opportunity to build your dream home. Located just 15 minutes from town, you'll enjoy the peace and privacy of country living while still having easy access to local amenities. The property is ideally situated near a beautiful lake, providing fantastic opportunities for boating and fishing right at your doorstep. Utilities are already available at the property line, making it easy to start your project and build the home you've always wanted.

## **Community Information**

| Address     | Lot 10 Timber Reid Road             |
|-------------|-------------------------------------|
| Subdivision | NONE                                |
| City        | Wagner                              |
| County      | Lesser Slave River No. 124, M.D. of |
| Province    | Alberta                             |
| Postal Code | T0G 2M0                             |