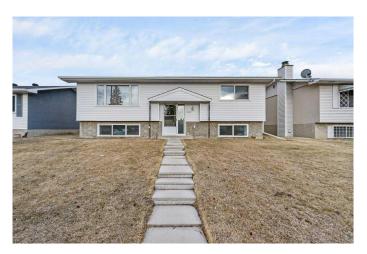

### \$549,900

3 Bedroom, 2.00 Bathroom, 1,126 sqft Residential on 0.12 Acres

Penbrooke Meadows, Calgary, Alberta

Welcome to this meticulously maintained and extensively upgraded home located on a quiet, family-friendly street in the desirable community of Penbrooke. Offering over 2,000 sqft of professionally developed living space From the moment you arrive, you'II notice the excellent curb appeal thanks to new siding, triple-glazed windows (80% replaced), and a thoughtfully landscaped yard complete with sprinkler system. Step inside and enjoy the comfort of central air conditioning, granite countertops, a high-efficiency furnace with new ductwork, and on-demand hot water. The home also features all new copper plumbing lines, ensuring peace of mind for years to come.

Backing directly onto a beautiful park, and just minutes from schools, shopping, restaurants, and major roadways, this home offers incredible value in a prime location.

Don't miss your opportunity to own a move-in-ready, thoughtfully updated home with endless potential!