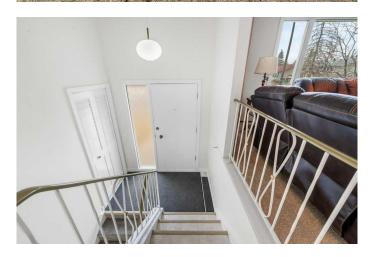

The main level is bright and open, featuring a modern white kitchen with granite countertops, a generous dining area perfect for hosting large gatherings, and a welcoming living room. 2 large bedrooms and a 4pc bathroom complete this floor. If you're considering an open-concept layout, engineer reports are available to support removing the wall between the kitchen and living room.