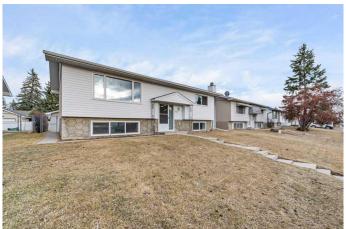

### \$549,900

3 Bedroom, 2.00 Bathroom, 1,126 sqft Residential on 0.12 Acres

Penbrooke Meadows, Calgary, Alberta

Welcome to this meticulously maintained and extensively upgraded home located on a quiet, family-friendly street in the desirable community of Penbrooke. Offering over 2,000 sqft of professionally developed living space From the moment you arrive, you'II notice the excellent curb appeal thanks to new siding, triple-glazed windows (80% replaced), and a thoughtfully landscaped yard complete with sprinkler system. Step inside and enjoy the comfort of central air conditioning, granite countertops, a high-efficiency furnace with new ductwork, and on-demand hot water. The home also features all new copper plumbing lines, ensuring peace of mind for years to come.

The oversized 21' x 24' double garage is heated (with a new furnace) and includes a 60 amp panel and 220V service, ideal for power tools or workshop needs. There's also a rear gate for convenient RV parking. Enjoy evening BBQ's in your large east facing backyard that is complete with patio.