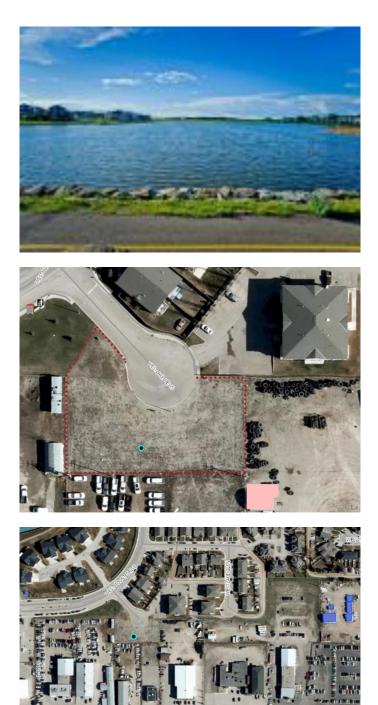

#### \$500,000

0 Bedroom, 0.00 Bathroom, Land on 0.57 Acres

Westmount\_Strathmore, Strathmore, Alberta

ATTN: Investors, Developers, Business Owners â€" Build your dream HERE! Located across from the lake just off of the #1 highway, this parcel of land is a commodity. Centrally located within the choice community of Westlake, this 1/2+ acre is zoned for Highway Commercial with the opportunity to rezone to Multifamily R3, Commercial, or Commercial/Residential mix. A cul-de-sac property, development options include senior housing, dealership, warehouse, mini-storage, brewery, gas station, restaurant, retail, garage, car wash, medical clinic, or professional center. Call today to discuss all options! Note: original owner, 3+ stories. Subject to Town of Strathmore Development Permit.

### **Community Information**

| Address     | 101 Westlake Mews    |
|-------------|----------------------|
| Subdivision | Westmount_Strathmore |
| City        | Strathmore           |

| County<br>Province<br>Postal Code | Wheatland County<br>Alberta<br>T1P 1H5 |  |
|-----------------------------------|----------------------------------------|--|
| Amenities                         |                                        |  |
| Waterfront                        | See Remarks                            |  |
| Exterior                          |                                        |  |
| Lot Description                   | Level, Rectangular Lot, See Remarks    |  |
| Additional Information            |                                        |  |
| Date Listed                       | March 25th, 2025                       |  |
| Days on Market                    | 30                                     |  |
| Zoning                            | CHWY                                   |  |