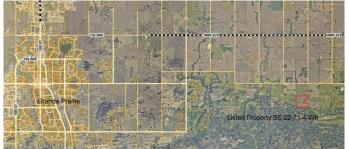

#### \$535,000

0 Bedroom, 0.00 Bathroom, Agri-Business on 146.00 Acres

NONE, Rural Grande Prairie No. 1, County of, Alberta

What an opportunity! A beautiful quarter section less than 20 minutes east of Grande Prairie, at the end of range road 42, bordering crown land. Whether you are looking to add to your existing farming operation, want to establish a homestead, get a place where you can set up a cabin to getaway from the City or are looking at the investment potential of subdividing the land into residential acreages, you are not going to want to miss this opportunity. The land has a gentle rolling topography, and a stand of evergreen trees along the south border. The cultivated land is currently in hay and will be ready for a new buyer to harvest this summer or have a neighbouring rancher crop on shares. The south side of this property abuts a crown land grazing lease with thousands of acres of recreational crown land beyond the Wapiti Corridor Recreation Area. For more information or to arrange a viewing of this property reach out to your favorite Real Estate Professional!

## **Community Information**

Address Se-22-71-4-w6

Subdivision NONE

City Rural Grande Prairie No. 1, County of

County Grande Prairie No. 1, County of

Province Alberta

Postal Code T8X 4C8