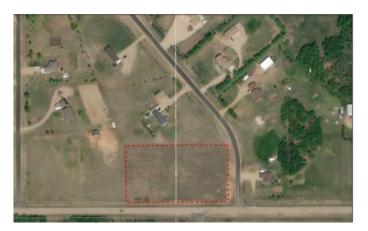

### \$69,500

0 Bedroom, 0.00 Bathroom, Land on 2.92 Acres

NONE, Rural Wainwright No. 61, M.D. of, Alberta

Last Original lot Priced to SELL! Excellent Residential Development Opportunity. Peaceful location in established Acreage subdivision. Paved road access only 3.5 miles from Town of Wainwright. Standard utilities nearby. Priced competitively with a great location. Why not build in this peaceful community?

## **Community Information**

Address Lot 17 Ascot Drive

Subdivision NONE

City Rural Wainwright No. 61, M.[

County Wainwright No. 61, M.D. of

Province Alberta
Postal Code T9W 1T2