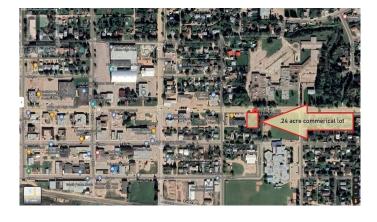

#### \$39,900

0 Bedroom, 0.00 Bathroom, Land on 0.24 Acres

NONE, High Prairie, Alberta

This 0.25-acre commercial zoned (C3) lot is a rare opportunity on the main road through High Prairie, Alberta. With 86 feet of frontage and 122 feet of depth, this centrally located property is ideal for retail, office, or mixed-use development. Its prime positioning between downtown High Prairie and the new hospital ensures excellent visibility and accessibility, with nearby amenities including Tim Hortons, Amiros Restaurant, and St. Andrews School (right next door). The high-traffic location offers tremendous potential for businesses looking to capitalize on steady foot traffic and a growing community. Don't miss your chance to secure this prime commercial lotâ€"contact us today for more details!