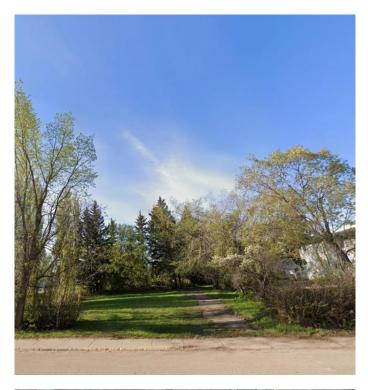

#### \$39,900

0 Bedroom, 0.00 Bathroom, Land on 0.24 Acres

NONE, High Prairie, Alberta

This 0.25-acre commercial zoned (C3) lot is a rare opportunity on the main road through High Prairie, Alberta. With 86 feet of frontage and 122 feet of depth, this centrally located property is ideal for retail, office, or mixed-use development. Its prime positioning between downtown High Prairie and the new hospital ensures excellent visibility and accessibility, with nearby amenities including Tim Hortons, Amiros Restaurant, and St. Andrews School (right next door). The high-traffic location offers tremendous potential for businesses looking to capitalize on steady foot traffic and a growing community. Don't miss your chance to secure this prime commercial lotâ€"contact us today for more details!