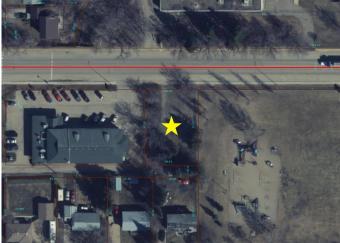

#### \$39,900

0 Bedroom, 0.00 Bathroom, Land on 0.24 Acres

NONE, High Prairie, Alberta

This 0.25-acre commercial zoned (C3) lot is a rare opportunity on the main road through High Prairie, Alberta. With 86 feet of frontage and 122 feet of depth, this centrally located property is ideal for retail, office, or mixed-use development. Its prime positioning between downtown High Prairie and the new hospital ensures excellent visibility and accessibility, with nearby amenities including Tim Hortons, Amiros Restaurant, and St. Andrews School (right next door). The high-traffic location offers tremendous potential for businesses looking to capitalize on steady foot traffic and a growing community. Don't miss your chance to secure this prime commercial lotâ€"contact us today for more details!