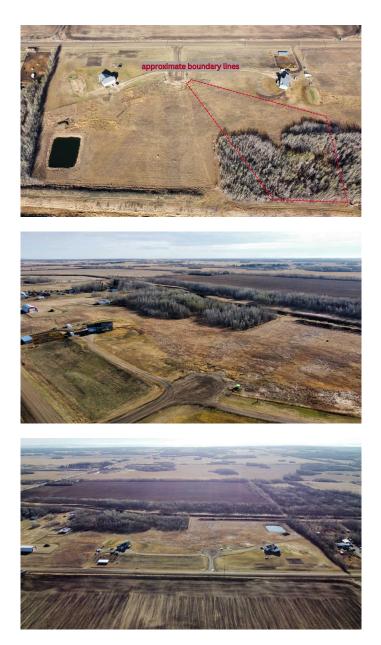

#### \$159,000

0 Bedroom, 0.00 Bathroom, Land on 4.21 Acres

NONE, Rural Grande Prairie No. 1, County of, Alberta

One of three adjoining vacant lots for sale in a 5-lot subdivision located less than 1km off the paved HWY 670 in the Glen Leslie area, just 15 minutes east of Grande Prairie. Buy the lot, pick your plan, and choose your own builder. Approaches are in and power and gas are already on the lot. Lot 6 is 4.21 acres and has a great stand of trees. And with two lots for sale on to the south of this property, you could buy two and double up your land size or have your friend or family member purchase a property too so you can know who your neighbors will be! Lots are zoned CR-2. Take a drive out and have a look or contact your favorite Real Estate Professional for more information.