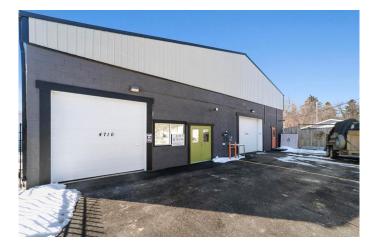

#### \$799,000

0 Bedroom, 0.00 Bathroom, Commercial on 0.29 Acres

Rosebud, Camrose, Alberta

7000 square feet available today!! This well looked after commercial building with excellent exposure could be just the building you've been waiting for. There are many options to maximize profitability and usability here. Paved parking with multiple entrances, good street exposure and recent updates. Have you always wanted a bay for your self and still wanted to generate additional income, well here is the opportunity.