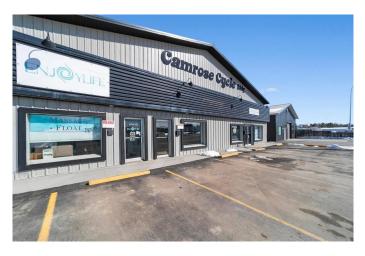

#### \$799,000

0 Bedroom, 0.00 Bathroom, Commercial on 0.29 Acres

Rosebud, Camrose, Alberta

7000 square feet available today!! This well looked after commercial building with excellent exposure could be just the building you've been waiting for. There are many options to maximize profitability and usability here. Paved parking with multiple entrances, good street exposure and recent updates. Have you always wanted a bay for your self and still wanted to generate additional income, well here is the opportunity.