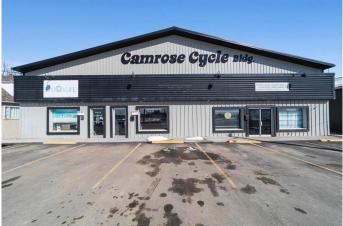

#### \$799,000

0 Bedroom, 0.00 Bathroom, Commercial on 0.29 Acres

Rosebud, Camrose, Alberta

7000 square feet available today!! This well looked after commercial building with excellent exposure could be just the building you've been waiting for. There are many options to maximize profitability and usability here. Paved parking with multiple entrances, good street exposure and recent updates. Have you always wanted a bay for your self and still wanted to generate additional income, well here is the opportunity.