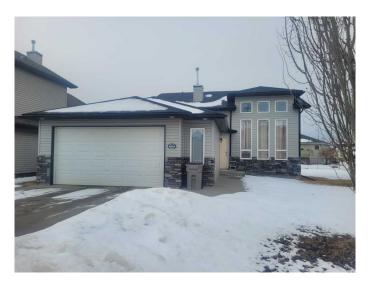

# \$445,000 - 8845 114 Avenue, Grande Prairie

MLS® #A2205621

#### \$445,000

4 Bedroom, 3.00 Bathroom, 1,223 sqft Residential on 0.18 Acres

Crystal Heights., Grande Prairie, Alberta

Take a look at this 1200+ sq ft home on a corner lot in Crystal Heights. There are 2 schools within walking distance as well as a number of playgrounds. Upstairs this home features 2 beds and 2 full baths, a spacious sized family room and a large open kitchen overlooking the rear deck. In the walkout basement there are 2 beds, a full bath and a large family room with a gas fireplace. The garage is 24x24.

#### **Exterior**

Exterior Features Other

Lot Description Corner Lot

Roof Asphalt Shingle

Construction Vinyl Siding

Foundation ICF Block