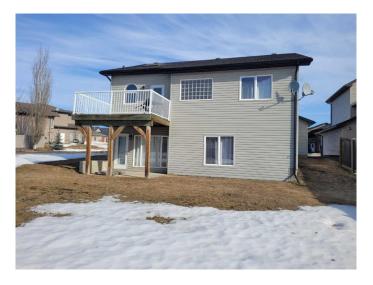

#### \$445,000

4 Bedroom, 3.00 Bathroom, 1,223 sqft Residential on 0.18 Acres

Crystal Heights., Grande Prairie, Alberta

Take a look at this 1200+ sq ft home on a corner lot in Crystal Heights. There are 2 schools within walking distance as well as a number of playgrounds. Upstairs this home features 2 beds and 2 full baths, a spacious sized family room and a large open kitchen overlooking the rear deck. In the walkout basement there are 2 beds, a full bath and a large family room with a gas fireplace. The garage is 24x24.