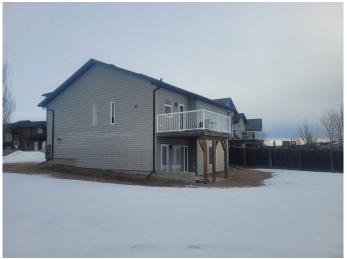

#### \$445,000

4 Bedroom, 3.00 Bathroom, 1,223 sqft Residential on 0.18 Acres

Crystal Heights., Grande Prairie, Alberta

Take a look at this 1200+ sq ft home on a corner lot in Crystal Heights. There are 2 schools within walking distance as well as a number of playgrounds. Upstairs this home features 2 beds and 2 full baths, a spacious sized family room and a large open kitchen overlooking the rear deck. In the walkout basement there are 2 beds, a full bath and a large family room with a gas fireplace. The garage is 24x24.