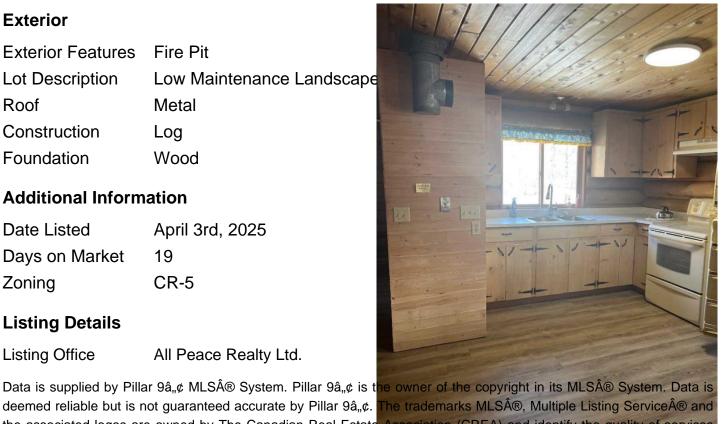

**Exterior** 

**Exterior Features** Fire Pit

Lot Description Low Maintenance Landscape

Roof Metal Construction Log Foundation Wood

**Additional Information** 

**Date Listed** April 3rd, 2025

19 Days on Market