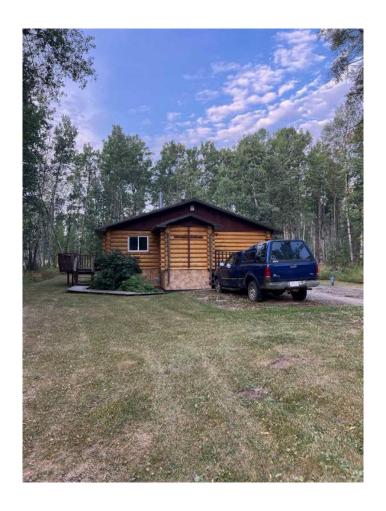

## \$399,000

3 Bedroom, 1.00 Bathroom, 1,401 sqft Residential on 11.00 Acres

NONE, Goodfare, Alberta

11+/- acres just 20 minutes West of Beaverlodge and 2 miles South of Goodfare. There is a well maintained 3 bedroom, 1 bath, milled log home on a full undeveloped basement. Home has been well-looked after with new decks, flooring, some light fixtures and a newer roof and furnace. Lots of outbuildings including a barn, sheds and steel grain bin. Yard is well protected with mature poplar. Very nicely developed property for the price, closest neighbour is a 1/2 mile away. Great opportunity to get out of town, have few horses or a hobby farm. Give your favorite Realtor® a call today.

**Exterior** 

**Exterior Features** Fire Pit

Lot Description Low Maintenance Landscape

Roof Metal Construction Log Foundation Wood

**Additional Information** 

**Date Listed** April 3rd, 2025

19 Days on Market