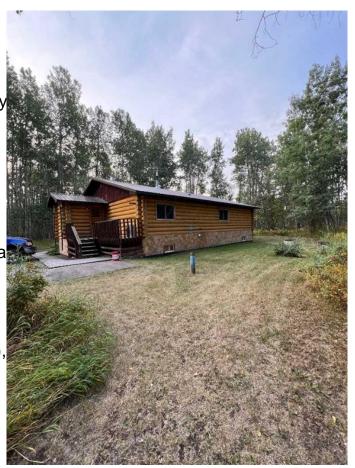

## \$399,000

3 Bedroom, 1.00 Bathroom, 1,401 sqft Residential on 11.00 Acres

NONE, Goodfare, Alberta

11+/- acres just 20 minutes West of Beaverlodge and 2 miles South of Goodfare. There is a well maintained 3 bedroom, 1 bath, milled log home on a full undeveloped basement. Home has been well-looked after with new decks, flooring, some light fixtures and a newer roof and furnace. Lots of outbuildings including a barn, sheds and steel grain bin. Yard is well protected with mature poplar. Very nicely developed property for the price, closest neighbour is a 1/2 mile away. Great opportunity to get out of town, have few horses or a hobby farm. Give your favorite Realtor® a call today.

**Exterior** 

**Exterior Features** Fire Pit

Lot Description Low Maintenance Landscape

Roof Metal Construction Log Foundation Wood

**Additional Information** 

**Date Listed** April 3rd, 2025

19 Days on Market