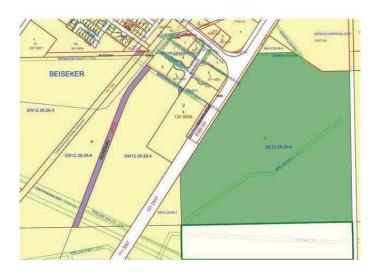

### \$1,400,000

0 Bedroom, 0.00 Bathroom, Land on 128.57 Acres

NONE, Rural Rocky View County, Alberta

Great opportunity to own land next to the Village of Beiseker, totaling 128.57 Acres of land. Recently approved 8 Acres of Highway business commercial with plans for review. This 8 acres of land is facing Highway #9 on the east side of Beiseker. Perfect for the development potential for Gas station, truck stop, tourist campground, restaurant, truck trailer service and more. Remainder of land is farmland with currently two well sites on this parcel of land

#### **Additional Information**

Date Listed March 25th, 2025

Days on Market 23

Zoning A-GEN, C-HWY