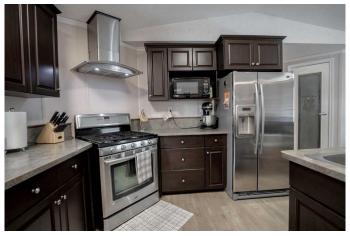

## \$320,000

3 Bedroom, 2.00 Bathroom, 1,520 sqft Residential on 3.01 Acres

NONE, Rural Northern Lights, County of, Alberta

Check out this 3 acre property just moments away from town limits in the Weberville area. This Large mobile home boasts a spacious kitchen with an island that opens up to the dining area and living room. The primary bedroom features a large ensuite bath with a jetted tub and separate shower, providing a relaxing retreat after a long day. On the other end of the home, you will find two additional bedrooms and another full bathroom. Recent upgrades include all new wall paneling and flooring in 2023, ensuring a modern and fresh interior throughout. During the summer months, you can stay cool inside with the air-conditioning or step outside onto the large partially covered deck to enjoy your private treed oasis. This property offers the best of both worlds - a peaceful retreat surrounded by nature, yet conveniently located near town amenities. Call today to book a viewing!

### Interior

Interior Features Jetted Tub, Kitchen Island, Pantry

Appliances Dishwasher, Electric Stove, Refrigerator

Heating Forced Air Cooling Central Air

Basement None