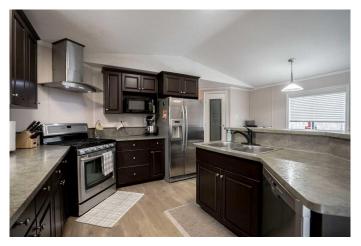

## \$320,000

3 Bedroom, 2.00 Bathroom, 1,520 sqft Residential on 3.01 Acres

NONE, Rural Northern Lights, County of, Alberta

Check out this 3 acre property just moments away from town limits in the Weberville area. This Large mobile home boasts a spacious kitchen with an island that opens up to the dining area and living room. The primary bedroom features a large ensuite bath with a jetted tub and separate shower, providing a relaxing retreat after a long day. On the other end of the home, you will find two additional bedrooms and another full bathroom. Recent upgrades include all new wall paneling and flooring in 2023, ensuring a modern and fresh interior throughout. During the summer months, you can stay cool inside with the air-conditioning or step outside onto the large partially covered deck to enjoy your private treed oasis. This property offers the best of both worlds - a peaceful retreat surrounded by nature, yet conveniently located near town amenities. Call today to book a viewing!

### Interior

Interior Features Jetted Tub, Kitchen Island, Pantry

Appliances Dishwasher, Electric Stove, Refrigerator

Heating Forced Air Cooling Central Air

Basement None