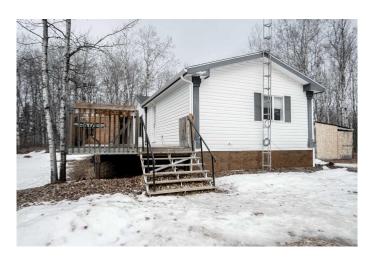

## \$320,000

3 Bedroom, 2.00 Bathroom, 1,520 sqft Residential on 3.01 Acres

NONE, Rural Northern Lights, County of, Alberta

Check out this 3 acre property just moments away from town limits in the Weberville area. This Large mobile home boasts a spacious kitchen with an island that opens up to the dining area and living room. The primary bedroom features a large ensuite bath with a jetted tub and separate shower, providing a relaxing retreat after a long day. On the other end of the home, you will find two additional bedrooms and another full bathroom. Recent upgrades include all new wall paneling and flooring in 2023, ensuring a modern and fresh interior throughout. During the summer months, you can stay cool inside with the air-conditioning or step outside onto the large partially covered deck to enjoy your private treed oasis. This property offers the best of both worlds - a peaceful retreat surrounded by nature, yet conveniently located near town amenities. Call today to book a viewing!

#### **Exterior**

Exterior Features Other Lot Description Other

Roof Asphalt Shingle

Construction Vinyl Siding

Foundation Piling(s)