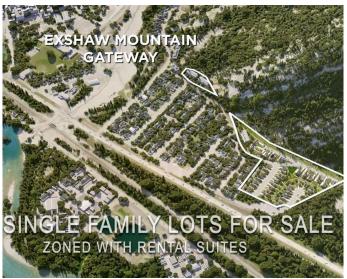

### \$367,395

0 Bedroom, 0.00 Bathroom, Land on 0.11 Acres

NONE, Exshaw, Alberta

Exshaw Mountain Gateway Single Family Home Lot. This is a rare opportunity to own a single-family lot in the heart of the Rockies. Only 13 of the total 29 lots in Phase 1 are still available. Exshaw Mountain Gateway offers a one-of-a-kind chance to build on a unique property in this exceptional mountain community. Just 15 minutes from Canmore, and 40 minutes from Cochrane down the 1A, this property combines the tranquility of a small mountain town with easy access to nearby amenities. Picture yourself living surrounded by stunning mountain views right outside your door. Whether it's cycling, skiing, mountain biking, fishing or hiking, adventure is just moments away. Additionally, these properties offer the potential to build revenue-generating suites for long-term or short-term rentals (Airbnb style).