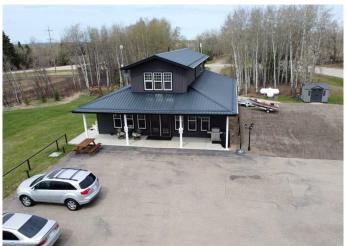

## \$959,000

0 Bedroom, 0.00 Bathroom, Commercial on 0.00 Acres

NONE, Benalto, Alberta

IT'S AVAILABLE!! THE RENOWNED CARVELLA CAFE BUILDING IN BENALTO! This amazing opportunity could be yours. The 2000 square foot main floor offers the restaurant, along with a full kitchen, 2 bathrooms, an office, and large storage room. Extensive upgrades, including lighting, water softener, high end Wolf ovens, custom doors, etc. If you have ever been to the famous Carvella Cafe you will appreciate the elegance and charm this location offers with a peaceful setting and mountain views. The potential for this location is endless with ample asphalt parking on the 1 acre parcel. Visitors have come from far and wide to experience the charm and atmosphere of the Carvella Cafe. Set up to move in and open up. Not interested in the business? The restaurant could be converted into a personal residence or for Airbnb rentals. Above the restaurant you will enjoy the added bonus of a fantastic high end living guarters. This 800 square foot 1 bedroom residence is fully renovated with new appliances (still with extended warranty) and all the extras. A perfect place to live while you run your business below, rent out as an Airbnb or run a Bed and Breakfast. Did I mention the endless potential? In addition there is a BRAND NEW 32x28 triple detached and heated garage with metal clad walls and a drain. Plenty of extra storage. The list is endless. Access off the new double lane divided highway (soon to reach Rocky Mountain House, and Mountain recreation

access.) Walking distance to the Benalto pro rodeo and 10 minutes from Sylvan Lake. This opportunity is awaiting a new owner to take it to the next level! OPPORTUNITY KNOCKS!!