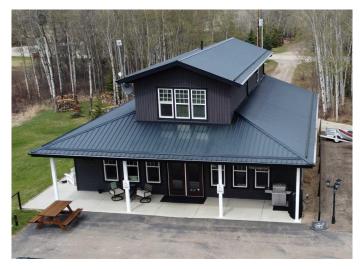

## \$959,000

0 Bedroom, 0.00 Bathroom, Commercial on 0.00 Acres

NONE, Benalto, Alberta

IT'S AVAILABLE!! THE RENOWNED CARVELLA CAFE BUILDING IN BENALTO! This amazing opportunity could be yours. The 2000 square foot main floor offers the restaurant, along with a full kitchen, 2 bathrooms, an office, and large storage room. Extensive upgrades, including lighting, water softener, high end Wolf ovens, custom doors, etc. If you have ever been to the famous Carvella Cafe you will appreciate the elegance and charm this location offers with a peaceful setting and mountain views. The potential for this location is endless with ample asphalt parking on the 1 acre parcel. Visitors have come from far and wide to experience the charm and atmosphere of the Carvella Cafe. Set up to move in and open up. Not interested in the business? The restaurant could be converted into a personal residence or for Airbnb rentals. Above the restaurant you will enjoy the added bonus of a fantastic high end living guarters. This 800 square foot 1 bedroom residence is fully renovated with new appliances (still with extended warranty) and all the extras. A perfect place to live while you run your business below, rent out as an Airbnb or run a Bed and Breakfast. Did I mention the endless potential? In addition there is a BRAND NEW 32x28 triple detached and heated garage with metal clad walls and a drain. Plenty of extra storage. The list is endless. Access off the new double lane divided highway (soon to reach Rocky Mountain House, and Mountain recreation

access.) Walking distance to the Benalto pro rodeo and 10 minutes from Sylvan Lake. This opportunity is awaiting a new owner to take it to the next level! OPPORTUNITY KNOCKS!!