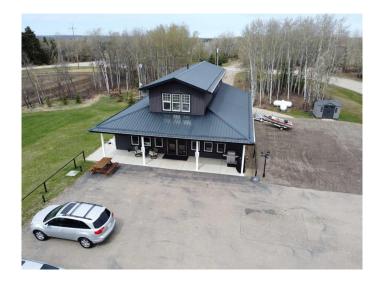

## \$959,000

0 Bedroom, 0.00 Bathroom, Commercial on 0.00 Acres

NONE, Benalto, Alberta

IT'S AVAILABLE!! THE RENOWNED CARVELLA CAFE BUILDING IN BENALTO! This amazing opportunity could be yours. The 2000 square foot main floor offers the restaurant, along with a full kitchen, 2 bathrooms, an office, and large storage room. Extensive upgrades, including lighting, water softener, high end Wolf ovens, custom doors, etc. If you have ever been to the famous Carvella Cafe you will appreciate the elegance and charm this location offers with a peaceful setting and mountain views. The potential for this location is endless with ample asphalt parking on the 1 acre parcel. Visitors have come from far and wide to experience the charm and atmosphere of the Carvella Cafe. Set up to move in and open up. Not interested in the business? The restaurant could be converted into a personal residence or for Airbnb rentals. Above the restaurant you will enjoy the added bonus of a fantastic high end living guarters. This 800 square foot 1 bedroom residence is fully renovated with new appliances (still with extended warranty) and all the extras. A perfect place to live while you run your business below, rent out as an Airbnb or run a Bed and Breakfast. Did I mention the endless potential? In addition there is a BRAND NEW 32x28 triple detached and heated garage with metal clad walls and a drain. Plenty of extra storage. The list is endless. Access off the new double lane divided highway (soon to reach Rocky Mountain House, and Mountain recreation

access.) Walking distance to the Benalto pro rodeo and 10 minutes from Sylvan Lake. This opportunity is awaiting a new owner to take it to the next level! OPPORTUNITY KNOCKS!!