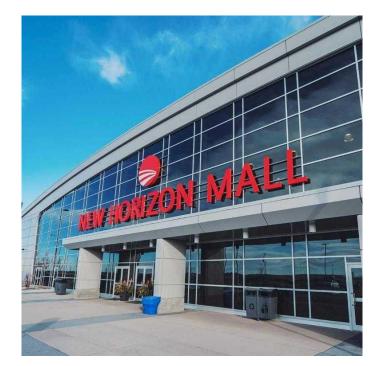

### \$159,000

0 Bedroom, 0.00 Bathroom, Commercial on 0.00 Acres

NONE, Balzac, Alberta

FORECLOSURE. PROPERTY IS SOLD AS IS WHERE IS. This corner unit is a fantastic opportunityâ€"it's already built out and ready for use. The mall features a variety of thriving businesses, including an electric scooter shop, hair salons, and tailors. The mall's family-friendly atmosphere, with a popular play area above, attracts a steady flow of visitors, and there's ample parking, including underground spaces for the winter. Other businesses in the mall include gift shops, cafes, tech repairs, and more, offering a vibrant community. Plus, with regular events, it's a great place to set up shop, especially if you have an online store and need a physical space.