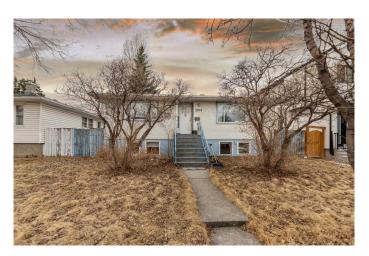

# \$925,000

4 Bedroom, 2.00 Bathroom, 1,007 sqft Residential on 0.14 Acres

Killarney/Glengarry, Calgary, Alberta

Exceptional opportunity for investors 50 x 120 Ft lot with Rcg Zoning. Located on a nice quiet street in the highly sought after inner city community of Killarney. Well Maintained Bungalow with 2 bedrooms up open living space and kitchen with eating area and full bathroom. Basement is fully finished with an illegal suite and separate entrance. Double detached oversized garage. Beautiful west facing backyard.

#### **Exterior**

Exterior Features Private Yard
Lot Description Back Lane
Roof Asphalt

Construction Wood Frame

Foundation Poured Concrete