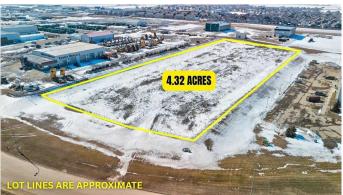

# \$1,944,000 - 15302 101 Street, Clairmont

MLS® #A2206049

\$1,944,000

0 Bedroom, 0.00 Bathroom, Land on 4.32 Acres

N/A, Clairmont, Alberta

You've heard it before, but for this property, it's worth repeating: Location, Location, Location! This vacant commercial land offers convenience with easy access off a service road and exceptional visibility from HWY 43.

## **Essential Information**

MLS® # A2206049 Price \$1,944,000

Bathrooms 0.00
Acres 4.32
Type Land

Sub-Type Commercial Land

Status Active