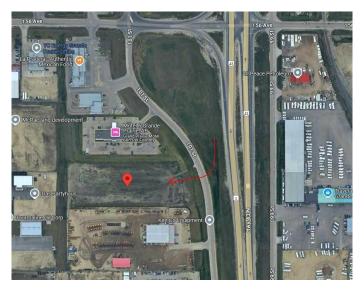

# \$1,944,000 - 15302 101 Street, Clairmont

MLS® #A2206049

\$1,944,000

0 Bedroom, 0.00 Bathroom, Land on 4.32 Acres

N/A, Clairmont, Alberta

You've heard it before, but for this property, it's worth repeating: Location, Location, Location! This vacant commercial land offers convenience with easy access off a service road and exceptional visibility from HWY 43.

## **Essential Information**

MLS® # A2206049 Price \$1,944,000

Bathrooms 0.00
Acres 4.32
Type Land

Sub-Type Commercial Land

Status Active