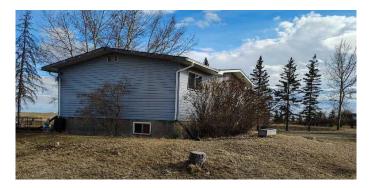

Seize this rare chance to invest in a 19.38+/acre property in the MD of Rocky View that is located minutes to Langdon. This 2 bedroom 1 bath bungalow sits nicely on the front corner of the lot. The home features a relatively open plan with a generous sized great room and a nice sized kitchen with stainless steel appliances and sliding glass doors to the 2 tiered deck. All rooms have been recently painted and new laminate vinyl flooring installed. There is a new 4 pce bathroom that is accented with modern black fixtures. This property is strategically positioned with easy access to Glenmore Trail, Stony Trail and the Trans Canada Highway. The house is situated in the front corner of the 19 plus acre lot that stretches along rural road 270. The property is situated on the corner of rr 234a which leads to a culdesac of additional acreages. There is some future development going on in the surrounding area with the De Havilland plant being built . This bungalow was built in 1972 by Fine Line Homes and sits on a concrete foundation. With access off Twp Rd 234A and surrounded by established 4+ acre subdivisions, this property may have the potential for possible future redevelopment. This property is turn key ready, the basement is awaiting future development with roughed

### **Essential Information**

MLS® # A2206097 Price \$1,150,000

Bedrooms 2 Bathrooms 1.00

Full Baths 1

Square Footage 840

Acres 19.38 Year Built 1972

Type Residential Sub-Type Detached

Style Acreage with Residence, Bungalow