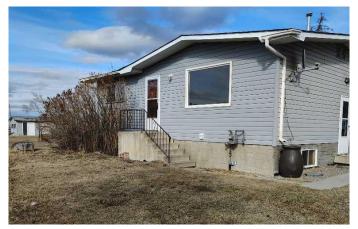

Seize this rare chance to invest in a 19.38+/acre property in the MD of Rocky View that is located minutes to Langdon. This 2 bedroom 1 bath bungalow sits nicely on the front corner of the lot. The home features a relatively open plan with a generous sized great room and a nice sized kitchen with stainless steel appliances and sliding glass doors to the 2 tiered deck. All rooms have been recently painted and new laminate vinyl flooring installed. There is a new 4 pce bathroom that is accented with modern black fixtures. This property is strategically positioned with easy access to Glenmore Trail, Stony Trail and the Trans Canada Highway. The house is situated in the front corner of the 19 plus acre lot that stretches along rural road 270. The property is situated on the corner of rr 234a which leads to a culdesac of additional acreages. There is some future development going on in the surrounding area with the De Havilland plant being built . This bungalow was built in 1972 by Fine Line Homes and sits on a concrete foundation. With access off Twp Rd 234A and surrounded by established 4+ acre subdivisions, this property may have the potential for possible future redevelopment. This property is turn key ready, the basement is awaiting future development with roughed

### **Essential Information**

MLS® # A2206097 Price \$1,150,000

Bedrooms 2 Bathrooms 1.00

Full Baths 1

Square Footage 840

Acres 19.38 Year Built 1972

Type Residential Sub-Type Detached

Style Acreage with Residence, Bungalow