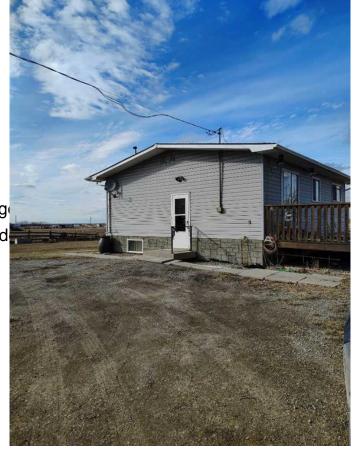

Seize this rare chance to invest in a 19.38+/acre property in the MD of Rocky View that is located minutes to Langdon. This 2 bedroom 1 bath bungalow sits nicely on the front corner of the lot. The home features a relatively open plan with a generous sized great room and a nice sized kitchen with stainless steel appliances and sliding glass doors to the 2 tiered deck. All rooms have been recently painted and new laminate vinyl flooring installed. There is a new 4 pce bathroom that is accented with modern black fixtures. This property is strategically positioned with easy access to Glenmore Trail, Stony Trail and the Trans Canada Highway. The house is situated in the front corner of the 19 plus acre lot that stretches along rural road 270. The property is situated on the corner of rr 234a which leads to a culdesac of additional acreages. There is some future development going on in the surrounding area with the De Havilland plant being built . This bungalow was built in 1972 by Fine Line Homes and sits on a concrete foundation. With access off Twp Rd 234A and surrounded by established 4+ acre subdivisions, this property may have the potential for possible future redevelopment. This property is turn key ready, the basement is awaiting future development with roughed

### **Essential Information**

MLS® # A2206097 Price \$1,150,000

Bedrooms 2 Bathrooms 1.00

Full Baths 1

Square Footage 840

Acres 19.38 Year Built 1972

Type Residential Sub-Type Detached

Style Acreage with Residence, Bungalow