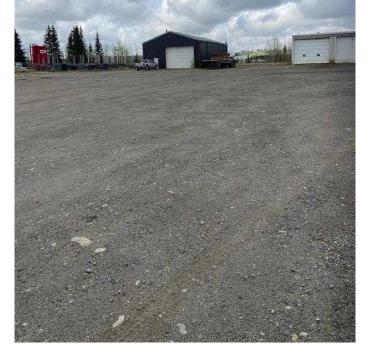

## \$2,400,000

0 Bedroom, 0.00 Bathroom, Commercial on 0.00 Acres

NONE, Sundre, Alberta

Here's an opportunity that may never come around again for some time. Buy this awesome property with both shops(excellent tenants), the cannabis growing facility and tons of space for future expansion for another shop, maybe a storage yard or whatever your heart desires. This would be the perfect location for a trucking company, towing company or any business requiring shop and yard space. Ample room for whatever you may have in mind! Steady income from from all sources.

Awesome Hwy 584 frontage and a state of the art grow op. This property has it all! Vendor is open to any creative offer you may come up with.

Built in 2020