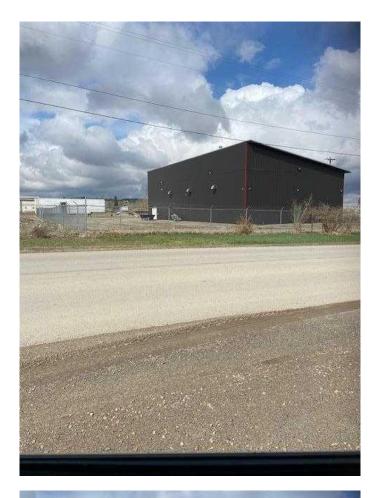

## \$2,400,000

0 Bedroom, 0.00 Bathroom, Commercial on 0.00 Acres

NONE, Sundre, Alberta

Here's an opportunity that may never come around again for some time. Buy this awesome property with both shops(excellent tenants), the cannabis growing facility and tons of space for future expansion for another shop, maybe a storage yard or whatever your heart desires. This would be the perfect location for a trucking company, towing company or any business requiring shop and yard space. Ample room for whatever you may have in mind! Steady income from from all sources.

Awesome Hwy 584 frontage and a state of the art grow op. This property has it all! Vendor is open to any creative offer you may come up with.

Built in 2020