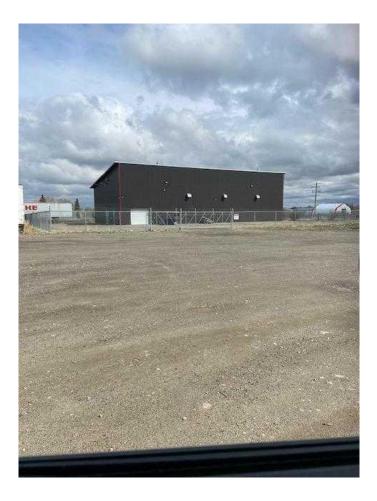

## \$2,400,000

0 Bedroom, 0.00 Bathroom, Commercial on 0.00 Acres

NONE, Sundre, Alberta

Here's an opportunity that may never come around again for some time. Buy this awesome property with both shops(excellent tenants), the cannabis growing facility and tons of space for future expansion for another shop, maybe a storage yard or whatever your heart desires. This would be the perfect location for a trucking company, towing company or any business requiring shop and yard space. Ample room for whatever you may have in mind! Steady income from from all sources.

Awesome Hwy 584 frontage and a state of the art grow op. This property has it all! Vendor is open to any creative offer you may come up with.

Built in 2020