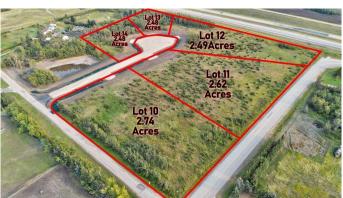

### \$219,000

0 Bedroom, 0.00 Bathroom, Land on 2.49 Acres

Richmond Hill Estates., Rural Grande Prairie No. 1, County of, Alberta

Brand new development in Richmond Hill Estates! Minutes away from Grande Prairie. This community is a sought afterlocation where families have settled for years for the convenience of location as well as the stunning views both East and West. Buy a lot,Design your Plan, Connect with a Builder and make your dreams come true. Lots range of light tree cover and partially open, developingmade easy. Need help designing, drawing, or coordinating we can help connect you to the right people. Have your agent reach out to ustoday and book your showing to explore your future yard.

#### **Essential Information**

MLS® # A2206402 Price \$219,000

Bathrooms 0.00 Acres 2.49 Type Land

Sub-Type Residential Land

Status Active

# **Community Information**

Address 12, 701413 Range Road 72

Subdivision Richmond Hill Estates.

City Rural Grande Prairie No. 1, County of

County Grande Prairie No. 1, County of

Province Alberta
Postal Code T8W5J6