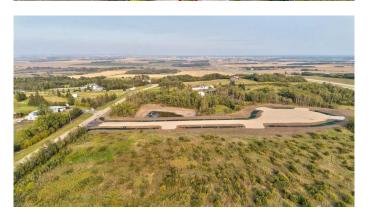

### \$219,000

0 Bedroom, 0.00 Bathroom, Land on 2.49 Acres

Richmond Hill Estates., Rural Grande Prairie No. 1, County of, Alberta

Brand new development in Richmond Hill Estates! Minutes away from Grande Prairie. This community is a sought afterlocation where families have settled for years for the convenience of location as well as the stunning views both East and West. Buy a lot,Design your Plan, Connect with a Builder and make your dreams come true. Lots range of light tree cover and partially open, developingmade easy. Need help designing, drawing, or coordinating we can help connect you to the right people. Have your agent reach out to ustoday and book your showing to explore your future yard.