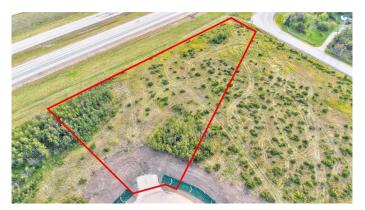

### \$219,000

0 Bedroom, 0.00 Bathroom, Land on 2.49 Acres

Richmond Hill Estates., Rural Grande Prairie No. 1, County of, Alberta

Brand new development in Richmond Hill Estates! Minutes away from Grande Prairie. This community is a sought afterlocation where families have settled for years for the convenience of location as well as the stunning views both East and West. Buy a lot,Design your Plan, Connect with a Builder and make your dreams come true. Lots range of light tree cover and partially open, developingmade easy. Need help designing, drawing, or coordinating we can help connect you to the right people. Have your agent reach out to ustoday and book your showing to explore your future yard.

#### **Essential Information**

MLS® # A2206402 Price \$219,000

Bathrooms 0.00 Acres 2.49 Type Land

Sub-Type Residential Land

Status Active