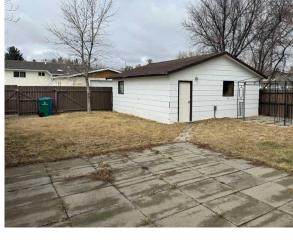

# \$425,000

4 Bedroom, 2.00 Bathroom, 1,061 sqft Residential on 0.13 Acres

Redwood, Lethbridge, Alberta

Great 4 bedroom 2 bathroom home with a double garage in a nice south side location

Built in 1975

# Exterior

| Exterior Features | Other                |
|-------------------|----------------------|
| Lot Description   | Back Lane, Back Yard |
| Roof              | Tar/Gravel           |
| Construction      | Mixed                |
| Foundation        | Poured Concrete      |