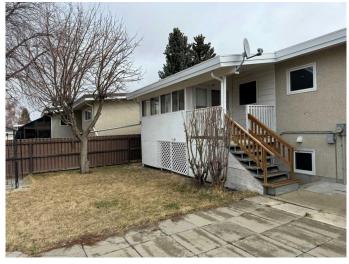

# \$425,000

4 Bedroom, 2.00 Bathroom, 1,061 sqft Residential on 0.13 Acres

Redwood, Lethbridge, Alberta

Great 4 bedroom 2 bathroom home with a double garage in a nice south side location

Built in 1975

# Interior

| Interior Features | See Remarks    |
|-------------------|----------------|
| Appliances        | See Remarks    |
| Heating           | Forced Air     |
| Cooling           | Central Air    |
| Fireplace         | Yes            |
| # of Fireplaces   | 1              |
| Fireplaces        | Electric       |
| Has Basement      | Yes            |
| Basement          | Finished, Full |