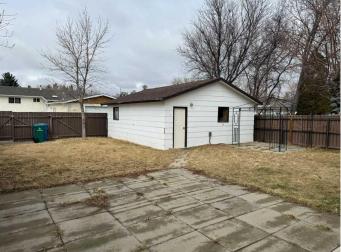

# \$425,000

4 Bedroom, 2.00 Bathroom, 1,061 sqft Residential on 0.13 Acres

Redwood, Lethbridge, Alberta

Great 4 bedroom 2 bathroom home with a double garage in a nice south side location

Built in 1975

# Amenities

**Parking Spaces** 3 Parking **Double Garage Detached** 

# Exterior

| Exterior Features | Other                |
|-------------------|----------------------|
| Lot Description   | Back Lane, Back Yard |
| Roof              | Tar/Gravel           |
| Construction      | Mixed                |
| Foundation        | Poured Concrete      |