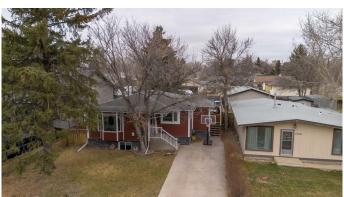

## \$375,000

4 Bedroom, 2.00 Bathroom, 961 sqft Residential on 0.16 Acres

NONE, Coaldale, Alberta

A perfect starter home in Coaldale! We know these homes are hard to come by so don't hesitate - this fully finished bungalow is situated on a large lot with off-street parking, shed for outdoor storage options and even a separate entrance to the basement! The main floor has an open living, kitchen and dining area and 3 bedrooms upstairs that share a 4 piece bathroom and a mudroom with custom built-ins! The basement has a cozy living room, fourth bedroom (currently used as the primary bedroom), 4 piece bathroom with jetted tub and laundry room with storage! There is a well sized deck out back and a huge yard - landscaped with both sod and gravel, easy to personalize!