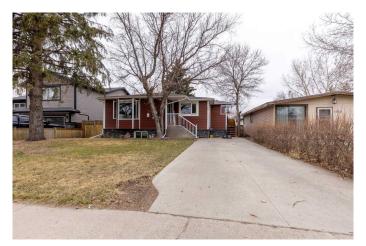

## \$375,000

4 Bedroom, 2.00 Bathroom, 961 sqft Residential on 0.16 Acres

NONE, Coaldale, Alberta

A perfect starter home in Coaldale! We know these homes are hard to come by so don't hesitate - this fully finished bungalow is situated on a large lot with off-street parking, shed for outdoor storage options and even a separate entrance to the basement! The main floor has an open living, kitchen and dining area and 3 bedrooms upstairs that share a 4 piece bathroom and a mudroom with custom built-ins! The basement has a cozy living room, fourth bedroom (currently used as the primary bedroom), 4 piece bathroom with jetted tub and laundry room with storage! There is a well sized deck out back and a huge yard - landscaped with both sod and gravel, easy to personalize!