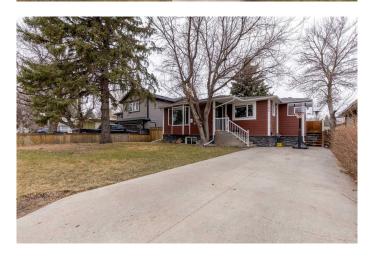

## \$375,000

4 Bedroom, 2.00 Bathroom, 961 sqft Residential on 0.16 Acres

NONE, Coaldale, Alberta

A perfect starter home in Coaldale! We know these homes are hard to come by so don't hesitate - this fully finished bungalow is situated on a large lot with off-street parking, shed for outdoor storage options and even a separate entrance to the basement! The main floor has an open living, kitchen and dining area and 3 bedrooms upstairs that share a 4 piece bathroom and a mudroom with custom built-ins! The basement has a cozy living room, fourth bedroom (currently used as the primary bedroom), 4 piece bathroom with jetted tub and laundry room with storage! There is a well sized deck out back and a huge yard - landscaped with both sod and gravel, easy to personalize!