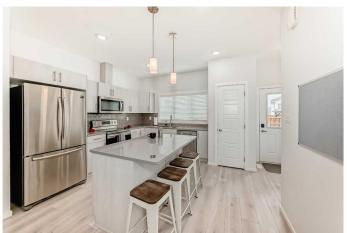

### \$350,000

3 Bedroom, 3.00 Bathroom, 1,230 sqft Residential on 0.05 Acres

Discovery, Lethbridge, Alberta

3 bedroom 1230sf 2 story townhome near Robert Plaxton Elementary School. Bright and functional kitchen with large island and lots of useable counter space. Master bedroom features an ensuite & walk-in closet. Fenced backyard with a 10x9 low maintenance deck. Concrete parking pad off the back ally which could be developed to add a garage. Backyard not landscaped but comes with paving stones. Undeveloped basement is roughed in for another bathroom.

#### Interior

Interior Features Kitchen Island, Stone Counters, Walk-In Closet(s)

Appliances Central Air Conditioner, Dishwasher, Electric Stove, Microwave Hood

Fan, Refrigerator, Washer/Dryer, Electric Water Heater