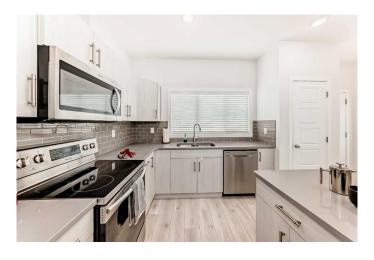

### \$350,000

3 Bedroom, 3.00 Bathroom, 1,230 sqft Residential on 0.05 Acres

Discovery, Lethbridge, Alberta

3 bedroom 1230sf 2 story townhome near Robert Plaxton Elementary School. Bright and functional kitchen with large island and lots of useable counter space. Master bedroom features an ensuite & walk-in closet. Fenced backyard with a 10x9 low maintenance deck. Concrete parking pad off the back ally which could be developed to add a garage. Backyard not landscaped but comes with paving stones. Undeveloped basement is roughed in for another bathroom.

#### Interior

Interior Features Kitchen Island, Stone Counters, Walk-In Closet(s)

Appliances Central Air Conditioner, Dishwasher, Electric Stove, Microwave Hood

Fan, Refrigerator, Washer/Dryer, Electric Water Heater