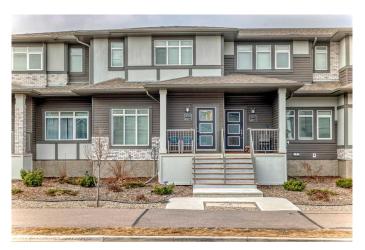

### \$350,000

3 Bedroom, 3.00 Bathroom, 1,230 sqft Residential on 0.05 Acres

Discovery, Lethbridge, Alberta

3 bedroom 1230sf 2 story townhome near Robert Plaxton Elementary School. Bright and functional kitchen with large island and lots of useable counter space. Master bedroom features an ensuite & walk-in closet. Fenced backyard with a 10x9 low maintenance deck. Concrete parking pad off the back ally which could be developed to add a garage. Backyard not landscaped but comes with paving stones. Undeveloped basement is roughed in for another bathroom.

#### **Essential Information**

MLS® # A2206638 Price \$350,000

Bedrooms 3
Bathrooms 3.00
Full Baths 2
Half Baths 1

Square Footage 1,230 Acres 0.05 Year Built 2019

Type Residential

Sub-Type Row/Townhouse

Style 2 Storey
Status Active

## **Community Information**

Address 2804 47 Street S

Subdivision Discovery
City Lethbridge
County Lethbridge
Province Alberta
Postal Code T1K 8J7