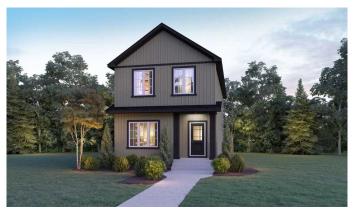

## \$658,250

4 Bedroom, 3.00 Bathroom, 1,880 sqft Residential on 0.06 Acres

Lewisburg, Calgary, Alberta

Introducing the Jade â€" a beautifully designed 2-storey home with exceptional features! The chef-inspired kitchen comes complete with sleek stainless-steel appliances, a chimney hood fan, and a spice kitchen with a gas range. The main floor offers a full bath and a bedroom, while the basement boasts a 9' ceiling and a roughed-in 2-bedroom with a separate side entrance. The luxurious ensuite includes dual sinks, a fiberglass shower with tile surround, and a barn-style door. Enjoy quartz countertops throughout, paint-grade railings with iron spindles, a gas line for your BBQ, and back-alley access. The Jade is the perfect blend of function and elegance! Photos are a representative.

#### Interior

Interior Features Double Vanity, Open Floorplan, Pantry, Separate Entrance, Vaulted

Ceiling(s), Walk-In Closet(s), Smart Home, Tankless Hot Water

Appliances Dishwasher, Gas Range, Microwave, Refrigerator, Electric Range,