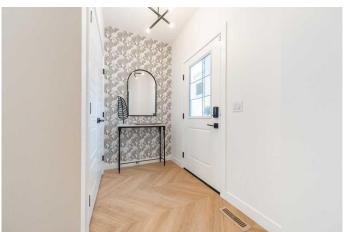

## \$658,250

4 Bedroom, 3.00 Bathroom, 1,880 sqft Residential on 0.06 Acres

Lewisburg, Calgary, Alberta

Introducing the Jade â€" a beautifully designed 2-storey home with exceptional features! The chef-inspired kitchen comes complete with sleek stainless-steel appliances, a chimney hood fan, and a spice kitchen with a gas range. The main floor offers a full bath and a bedroom, while the basement boasts a 9' ceiling and a roughed-in 2-bedroom with a separate side entrance. The luxurious ensuite includes dual sinks, a fiberglass shower with tile surround, and a barn-style door. Enjoy quartz countertops throughout, paint-grade railings with iron spindles, a gas line for your BBQ, and back-alley access. The Jade is the perfect blend of function and elegance! Photos are a representative.

#### Interior

Interior Features Double Vanity, Open Floorplan, Pantry, Separate Entrance, Vaulted

Ceiling(s), Walk-In Closet(s), Smart Home, Tankless Hot Water

Appliances Dishwasher, Gas Range, Microwave, Refrigerator, Electric Range,