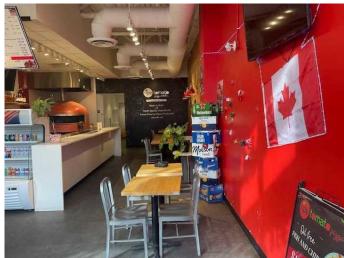

#### \$235,000

0 Bedroom, 0.00 Bathroom, Commercial on 0.00 Acres

Strathcona Junction, Edmonton, Alberta

Well established Neapolitan style pizza business, on Whyte Ave!

Built in 1913