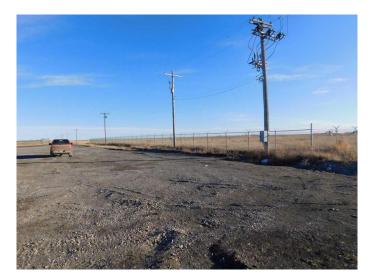

### NONE, Granum, Alberta

This 25 acre parcel of Industrial zoned land is located at Granum Alberta just off Highway 2, 1 hour and 15 minutes south of Calgary. This property consists of two titles selling together as one. The largest parcel is 24.5 acres zoned Industrial and the smaller .56 acres is zoned Rural General. There is a chain link fence around about 1 acre of it and the rest is open. The plot was initially to be petroleum related business that did not materialize and was partially stripped is ready for development. It is under the jurisdiction of the MD of Willow Creek. The MD can provide a list of approved uses and discretionary uses for interested parties and is actively encouraging development in the Granum area. This would be a super opportunity for a business whether it be development, manufacturing, etc. to move in to a very welcoming community and have plenty of room to operate with room for expansion.