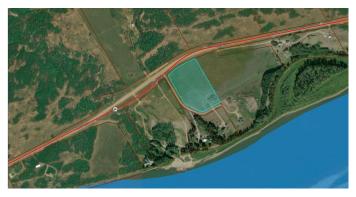

## \$175,000

0 Bedroom, 0.00 Bathroom, Land on 8.82 Acres

NONE, Rural Peace No. 135, M.D. of, Alberta

Welcome to your dream home location! This nearly 9-acre parcel of land, situated adjacent to Strong Creek Park, offers a prime opportunity for investment and development. With power and water co-op already on the property, you can save thousands of dollars on utility connections. Located just south of Peace River, on paved roads, this serene and picturesque setting provides the perfect canvas for building your ideal home. Don't miss out on this rare chance to create your own oasis in this convenient location.