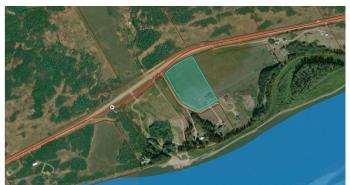

## \$175,000

0 Bedroom, 0.00 Bathroom, Land on 8.82 Acres

NONE, Rural Peace No. 135, M.D. of, Alberta

Welcome to your dream home location! This nearly 9-acre parcel of land, situated adjacent to Strong Creek Park, offers a prime opportunity for investment and development. With power and water co-op already on the property, you can save thousands of dollars on utility connections. Located just south of Peace River, on paved roads, this serene and picturesque setting provides the perfect canvas for building your ideal home. Don't miss out on this rare chance to create your own oasis in this convenient location.