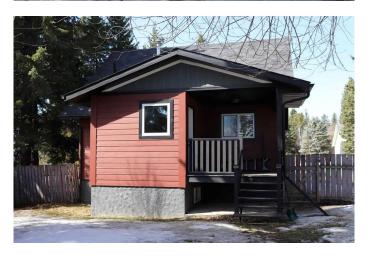

# \$340,000

4 Bedroom, 2.00 Bathroom, 1,214 sqft Residential on 0.17 Acres

NONE, Edson, Alberta

House has been totally renovated. Natural gas line out under the back deck for bbq hook up. Privacy window in the living room. New windows. Covered back deck. cold room. office hobby room. Shed is 16x20 with power / insulated and heated. Very private back yard.

#### **Exterior**

Exterior Features None

Lot Description City Lot, Front Yard, Irregular Lot, Landscaped, Lawn

Roof Asphalt Shingle

Construction Wood Frame, Wood Siding

Foundation Poured Concrete