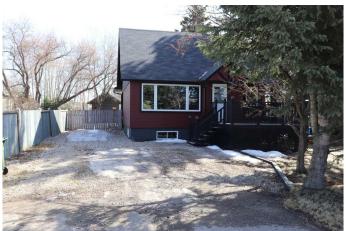

# \$340,000

4 Bedroom, 2.00 Bathroom, 1,214 sqft Residential on 0.17 Acres

NONE, Edson, Alberta

House has been totally renovated. Natural gas line out under the back deck for bbq hook up. Privacy window in the living room. New windows. Covered back deck. cold room. office hobby room. Shed is 16x20 with power / insulated and heated. Very private back yard.

#### **Exterior**

Exterior Features None

Lot Description City Lot, Front Yard, Irregular Lot, Landscaped, Lawn

Roof Asphalt Shingle

Construction Wood Frame, Wood Siding

Foundation Poured Concrete