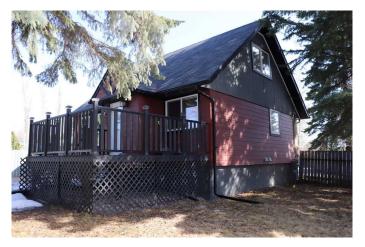

# \$340,000

4 Bedroom, 2.00 Bathroom, 1,214 sqft Residential on 0.17 Acres

NONE, Edson, Alberta

House has been totally renovated. Natural gas line out under the back deck for bbq hook up. Privacy window in the living room. New windows. Covered back deck. cold room. office hobby room. Shed is 16x20 with power / insulated and heated. Very private back yard.

#### **Exterior**

Exterior Features None

Lot Description City Lot, Front Yard, Irregular Lot, Landscaped, Lawn

Roof Asphalt Shingle

Construction Wood Frame, Wood Siding

Foundation Poured Concrete