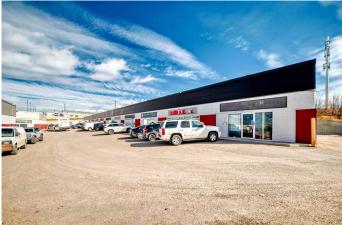

#### \$499,000

0 Bedroom, 0.00 Bathroom, Commercial on 0.00 Acres

Meridian, Calgary, Alberta

FOR SALE, Industrial Bay. This centrally located unit offers 1778 sqft of main floor space, thoughtfully designed with a welcoming showroom/office area at the front. The additional 899 sqft mezzanine provides flexible space for storage or office expansion. The rear warehouse space features impressive high ceilings and a large, ground-level overhead door for seamless loading and unloading. Enjoy the comfort of central A/C and the convenience of 4 assigned parking stalls. A perfect blend of professional image and practical functionality. Close toDowntown, Deerfoot, Airport and much more, a must to see.