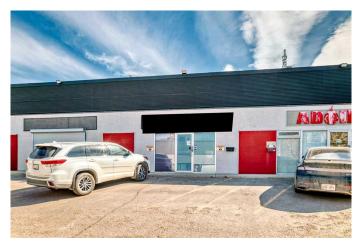

#### \$499,000

0 Bedroom, 0.00 Bathroom, Commercial on 0.00 Acres

Meridian, Calgary, Alberta

FOR SALE, Industrial Bay. This centrally located unit offers 1778 sqft of main floor space, thoughtfully designed with a welcoming showroom/office area at the front. The additional 899 sqft mezzanine provides flexible space for storage or office expansion. The rear warehouse space features impressive high ceilings and a large, ground-level overhead door for seamless loading and unloading. Enjoy the comfort of central A/C and the convenience of 4 assigned parking stalls. A perfect blend of professional image and practical functionality. Close toDowntown, Deerfoot, Airport and much more, a must to see.