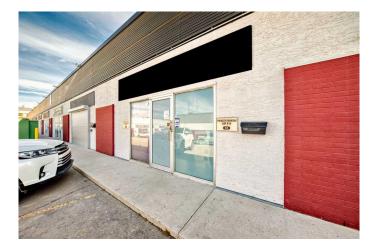

#### \$499,000

0 Bedroom, 0.00 Bathroom, Commercial on 0.00 Acres

Meridian, Calgary, Alberta

FOR SALE, Industrial Bay. This centrally located unit offers 1778 sqft of main floor space, thoughtfully designed with a welcoming showroom/office area at the front. The additional 899 sqft mezzanine provides flexible space for storage or office expansion. The rear warehouse space features impressive high ceilings and a large, ground-level overhead door for seamless loading and unloading. Enjoy the comfort of central A/C and the convenience of 4 assigned parking stalls. A perfect blend of professional image and practical functionality. Close toDowntown, Deerfoot, Airport and much more, a must to see.