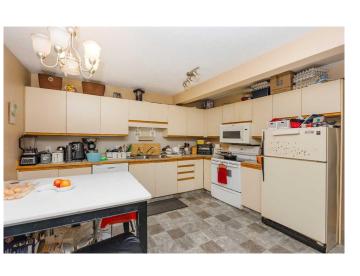

Step inside to find a warm and welcoming living space, complete with hardwood flooring in the living room. The sunny south-facing kitchen is a delight, featuring ample counter space, four major appliances, and a bright dinette area perfect for morning coffee.