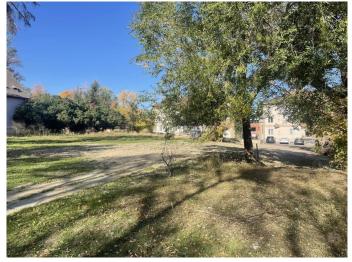

#### \$95,999

0 Bedroom, 0.00 Bathroom, Land on 0.15 Acres

SE Hill, Medicine Hat, Alberta

Investor Alert!!! This 50ftx130ft lot is located in desirable SE Hill. Walking distance to city hall, the Esplanade, coffee shops, shopping and much more. Zoned MU-D