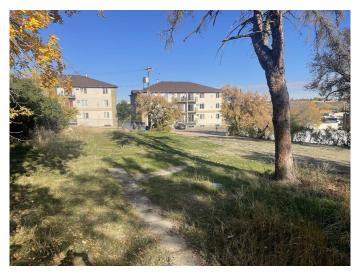

#### \$95,999

0 Bedroom, 0.00 Bathroom, Land on 0.15 Acres

SE Hill, Medicine Hat, Alberta

Investor Alert!!! This 50ftx130ft lot is located in desirable SE Hill. Walking distance to city hall, the Esplanade, coffee shops, shopping and much more. Zoned MU-D