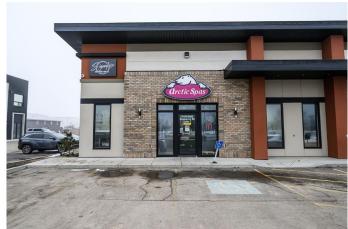

### \$24

0 Bedroom, 0.00 Bathroom, Commercial on 0.00 Acres

Railtown., Grande Prairie, Alberta

AMAZING SUBLEASE OPPORTUNITY IN THE RAILTOWN AREA. DIRECT FRONTAGE TO RESOURCES ROAD WITH HUGE VISIBILITY & TRAFFIC COUNTS. THIS 2100SQ.FT. SPACE OFFERS ULTRA MODERN FINISHES WITH LARGE SHOWROOM SPACE, ONE OFFICE PLUS WAREHOUSE/STORAGE AREA WITH OVERHEAD DOOR. THE PERFECT COMBINATION OF SPACE WITH GREAT FLEXIBILITY TO USE AS IS OR ADJUST TO FIT YOUR BUSINESSES NEEDS. HIGH CEILINGS, LARGE WINDOWS, COMMERCIAL GRADE FINISHES AS FAR AS FLOORING + FIXTURES. THIS SPACE CAN FIT THE NEEDS OF RETAIL, PERSONAL SERVICES(ie. SALON, MASSAGE, WELLNESS), OFFICE, MEDICAL. DENTAL, PROFESSIONAL SERVICES & MUCH MORE. WELL PRICED FOR THE AREA WITH CURRENT LEASE RUNNING UNTIL FEBRUARY 2026 AND OPTIONS TO EXTEND THE LEASE TERM TO FIT YOU NEEDS. BASE RENT: \$4200/MTH + COMMON AREA(\$9.00): \$1575/MTH= TOTAL MONTHLY COST: \$5775/MTH+GST. CALL A **COMMERCIAL REALTOR TODAY TO** ARRANGE A SHOWING OR ACQUIRE ADDITIONAL INFORMATION. THE **CURRENT TENANT IS LOOKING TO** RE-LOCATE AND BUSINESS IS ON-GOING, MUST HAVE AN APPOINTMENT TO VIEW.