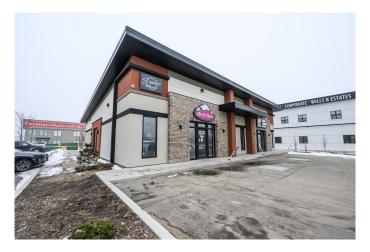

### \$24

0 Bedroom, 0.00 Bathroom, Commercial on 0.00 Acres

Railtown., Grande Prairie, Alberta

AMAZING SUBLEASE OPPORTUNITY IN THE RAILTOWN AREA. DIRECT FRONTAGE TO RESOURCES ROAD WITH HUGE VISIBILITY & TRAFFIC COUNTS. THIS 2100SQ.FT. SPACE OFFERS ULTRA MODERN FINISHES WITH LARGE SHOWROOM SPACE, ONE OFFICE PLUS WAREHOUSE/STORAGE AREA WITH OVERHEAD DOOR. THE PERFECT COMBINATION OF SPACE WITH GREAT FLEXIBILITY TO USE AS IS OR ADJUST TO FIT YOUR BUSINESSES NEEDS. HIGH CEILINGS, LARGE WINDOWS, COMMERCIAL GRADE FINISHES AS FAR AS FLOORING + FIXTURES. THIS SPACE CAN FIT THE NEEDS OF RETAIL, PERSONAL SERVICES(ie. SALON, MASSAGE, WELLNESS), OFFICE, MEDICAL. DENTAL, PROFESSIONAL SERVICES & MUCH MORE. WELL PRICED FOR THE AREA WITH CURRENT LEASE RUNNING UNTIL FEBRUARY 2026 AND OPTIONS TO EXTEND THE LEASE TERM TO FIT YOU NEEDS. BASE RENT: \$4200/MTH + COMMON AREA(\$9.00): \$1575/MTH= TOTAL MONTHLY COST: \$5775/MTH+GST. CALL A **COMMERCIAL REALTOR TODAY TO** ARRANGE A SHOWING OR ACQUIRE ADDITIONAL INFORMATION. THE **CURRENT TENANT IS LOOKING TO** RE-LOCATE AND BUSINESS IS ON-GOING, MUST HAVE AN APPOINTMENT TO VIEW.