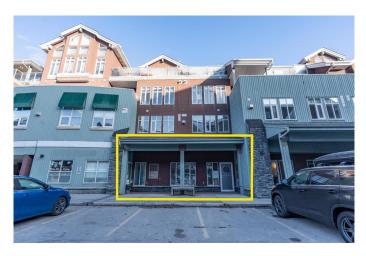

#### \$399,000

0 Bedroom, 0.00 Bathroom, Commercial on 0.00 Acres

Bow Valley Trail, Canmore, Alberta

Discover an exceptional opportunity to establish your business in the heart of Canmore! This 828 sq. ft. commercial office space is ideally situated in a central location with ample customer parking, ensuring convenience for both clients and staff.

Perfect for busiensses such as a medical clinic, professional office, accounting firm, or small retail business, this space offers excellent accessibility. Located in a well-maintained building that serves both short-term rental guests and full-time residents, your business will benefit from steady foot traffic and a thriving local and tourist economy. This is a rare opportunity to secure a professional space in one of Alberta's most desirable mountain communities.