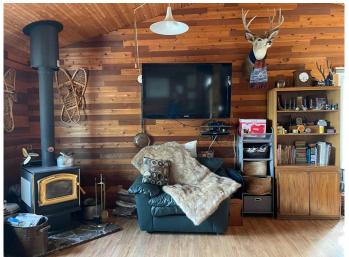

# \$444,000

3 Bedroom, 0.00 Bathroom, 921 sqft Residential on 0.24 Acres

West Baptiste, Rural Athabasca County, Alberta

Your perfect getaway awaits! This four-season cabin on the sought-after shores of Baptiste Lake is the escape you've been dreaming of. Close enough to town for convenience but far enough to unwind, it's the best of both worlds. With three bedrooms and a detached garage, there's plenty of space for family and friends. Relax on your private deck, soak in the stunning lake views, and enjoy the peaceful sounds of the water. A spacious yard offers room for outdoor fun year-round. Whether it's summer by the lake or winter by the wood stove, this cabin is made for making memories.

### Interior

Interior Features Ceiling Fan(s), High Ceilings, Laminate Counters, Vaulted Ceiling(s),

Vinyl Windows

Appliances Dryer, Electric Range, Freezer, Range Hood, Refrigerator, Washer

Heating Fireplace(s), Forced Air, Natural Gas, Wood

Cooling None
Fireplace Yes
# of Fireplaces 1

Fireplaces Wood Burning Stove