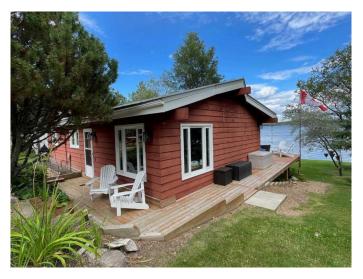

# \$444,000

3 Bedroom, 0.00 Bathroom, 921 sqft Residential on 0.24 Acres

West Baptiste, Rural Athabasca County, Alberta

Your perfect getaway awaits! This four-season cabin on the sought-after shores of Baptiste Lake is the escape you've been dreaming of. Close enough to town for convenience but far enough to unwind, it's the best of both worlds. With three bedrooms and a detached garage, there's plenty of space for family and friends. Relax on your private deck, soak in the stunning lake views, and enjoy the peaceful sounds of the water. A spacious yard offers room for outdoor fun year-round. Whether it's summer by the lake or winter by the wood stove, this cabin is made for making memories.

#### **Essential Information**

MLS® # A2207627 Price \$444,000

Bedrooms 3
Bathrooms 0.00
Square Footage 921
Acres 0.24

Year Built 1974

Type Residential
Sub-Type Recreational
Style Cottage/Cabin

Status Active

# **Community Information**

Address 1303 Baptiste Drive

Subdivision West Baptiste

City Rural Athabasca County

County Athabasca County

Province Alberta
Postal Code T9S 1R8

#### **Exterior**

Exterior Features Fire Pit

Lot Description No Neighbours Behind, Rectangular Lot, Lake, Waterfront

Roof Metal

Construction Wood Frame, Wood Siding

Foundation Block