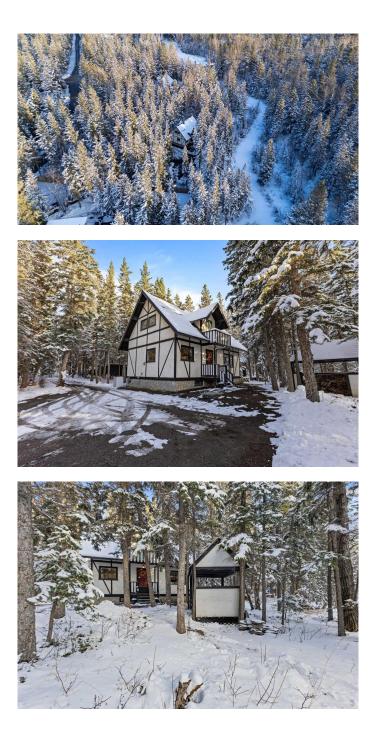

#### \$800,000

4 Bedroom, 1.00 Bathroom, 1,230 sqft Residential on 0.51 Acres

NONE, Lac Des Arcs, Alberta

Welcome to 6 Heart Crescent - This beautiful home offers the very best of mountain living. Featuring a private (treed) lot, with a creek in the back & walking trails leading to a secluded beach at the mouth of the Bow River. Offering a short commute to Calgary (40 min) & easy access to Canmore, Banff, Kananaskis, Sunshine Village, Nakiska + so much more! A VERY quiet & convenient location for the true mountain enthusiast! This original 4 bedroom home offers tons of character paired with modern upgrades along the way. - NEW roof in 2024, NEW well pump and expansion tank 2024 + updated flooring on the main level. This home is extremely well kept for its age (TONS OF POTENTIAL HERE!) THIS IS A VERY UNIQUE & RARE OPPORTUNITY to be in Lac Des Arcs - the possibilities are endless! - The perfect family home or investment property, just minutes from Canmore! YOU DON'T WANT TO MISS THIS ONE! - Schedule your showing today, it wont last long!

### Exterior

| Exterior Features | Private Yard, Storage                                          |
|-------------------|----------------------------------------------------------------|
| Lot Description   | Back Yard, Creek/River/Stream/Pond, Front Yard, Many Trees, No |
|                   | Neighbours Behind, Private                                     |
| Roof              | Asphalt Shingle                                                |
| Construction      | Concrete, Stucco, Wood Frame                                   |
| Foundation        | Poured Concrete                                                |