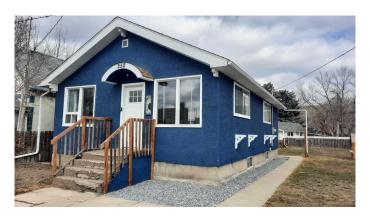

# \$262,500 - 252 Railway Avenue E, Drumheller

MLS® #A2207753

# \$262,500

3 Bedroom, 1.00 Bathroom, 809 sqft Residential on 0.14 Acres

Downtown Drumheller, Drumheller, Alberta

3 Bedroom 1 Bathroom Bungalow! Located on a fully fenced 50x120 lot with covered patio, single detached garage. Just a short walk to Restaurants, the shops of Downtown, Movie Theatre, Splash Park, Library and the Valleys Trail system

Type Residential

Sub-Type Detached

Style Bungalow

Status Active