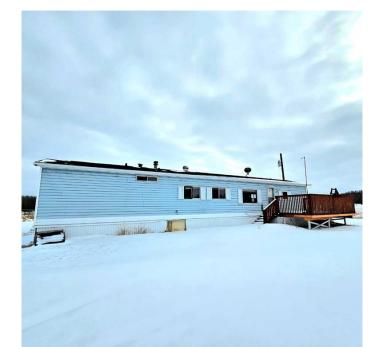

## \$129,900

3 Bedroom, 1.00 Bathroom, 928 sqft Residential on 15.00 Acres

Lac La Biche, Lac La Biche, Alberta

15 acres located between Lac La Biche and Plamondon. The land is clear and hay seems to be the crop. A barn and fencing to accomodate horses, and a large wood greenhouse. There is a cistern for water (capacity unknown) and a septic surface discharge. The Mobile has 3 bedrooms, 1 bathroom. There are 2 structure that appear to be addition living space for the home when completed. This property is SOLD AS IS and offers must be accompanied by a Schedule A . All information with this listing has NOT been verified and should be verified by the purchaser.

#### **Essential Information**

MLS® # A2207881 Price \$129,900

Bedrooms 3
Bathrooms 1.00
Full Baths 1

Square Footage 928 Acres 15.00

Year Built 1989

Tear Duilt 1909

Type Residential Sub-Type Detached

Style Acreage with Residence, Single Wide Mobile Home

## **Exterior**

Exterior Features Balcony
Lot Description Cleared

Roof Asphalt Shingle

Construction Wood Frame

Foundation Block