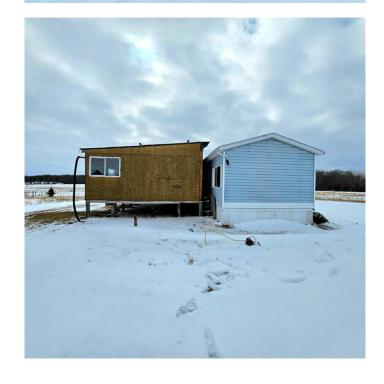

## \$129,900

3 Bedroom, 1.00 Bathroom, 928 sqft Residential on 15.00 Acres

Lac La Biche, Lac La Biche, Alberta

15 acres located between Lac La Biche and Plamondon. The land is clear and hay seems to be the crop. A barn and fencing to accomodate horses, and a large wood greenhouse. There is a cistern for water (capacity unknown) and a septic surface discharge. The Mobile has 3 bedrooms, 1 bathroom. There are 2 structure that appear to be addition living space for the home when completed. This property is SOLD AS IS and offers must be accompanied by a Schedule A . All information with this listing has NOT been verified and should be verified by the purchaser.