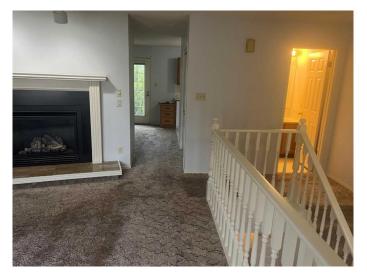

## \$259,900

2 Bedroom, 2.00 Bathroom, 574 sqft Residential on 0.22 Acres

London Road, Lethbridge, Alberta

This condominium is one of four units located close to downtown. The fridge and stove are brand new. Condo fees are \$125 per year which covers the cost of replacing the shingles as needed. They were replaced last year. Owners responsible for all other maintenance of their unit and exterior spaces.

#### Interior

Interior Features Laminate Counters

Appliances Dishwasher, Electric Stove, Range Hood, Refrigerator, See Remarks,

Washer/Dryer

Heating Forced Air, Natural Gas

Cooling Central Air

Fireplace Yes

# of Fireplaces 1

Fireplaces Gas, Living Room, Brick Facing

Has Basement Yes

Basement Finished, Full