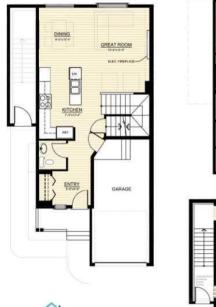

## \$489,900

4 Bedroom, 3.00 Bathroom, 1,316 sqft Residential on 0.08 Acres

Arbour Hills, Grande Prairie, Alberta

Dirham Homes Job #2402 B - The Oxford -Welcome to this beautifully designed, fully developed Oxford duplex in Arbour Hills, offering modern living with income potential! This brand new home features a spacious main level with an open-concept layout perfect for family living. The stylish kitchen boasts contemporary finishes, ample cabinetry, and a large island, flowing seamlessly into the bright living and dining areas. Upstairs hosts a primary bedroom complete with 3pc ensuite and closet, two good sized bedrooms, a full bathroom and laundry! Downstairs, the legal basement suite is fully finished with 1 bedroom, 1 bathroom, a private entrance, laundry and a full kitchen, making it an excellent mortgage helper or rental opportunity. Book your showing today!

#### **Essential Information**

MLS® # A2207988

Price \$489,900

Bedrooms 4

Bathrooms 3.00

Full Baths 3

Square Footage 1,316 Acres 0.08

Year Built 2025