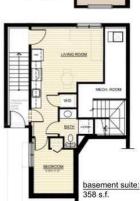

## \$489,900

4 Bedroom, 3.00 Bathroom, 1,316 sqft Residential on 0.08 Acres

Arbour Hills, Grande Prairie, Alberta

Dirham Homes Job #2402 B - The Oxford -Welcome to this beautifully designed, fully developed Oxford duplex in Arbour Hills, offering modern living with income potential! This brand new home features a spacious main level with an open-concept layout perfect for family living. The stylish kitchen boasts contemporary finishes, ample cabinetry, and a large island, flowing seamlessly into the bright living and dining areas. Upstairs hosts a primary bedroom complete with 3pc ensuite and closet, two good sized bedrooms, a full bathroom and laundry! Downstairs, the legal basement suite is fully finished with 1 bedroom, 1 bathroom, a private entrance, laundry and a full kitchen, making it an excellent mortgage helper or rental opportunity. Book your showing today!

Fireplaces Electric

Has Basement Yes

Basement Finished, Full, Suite