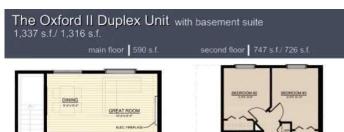

## \$489,900

4 Bedroom, 3.00 Bathroom, 1,316 sqft Residential on 0.08 Acres

Arbour Hills, Grande Prairie, Alberta

Dirham Homes Job #2402 B - The Oxford -Welcome to this beautifully designed, fully developed Oxford duplex in Arbour Hills, offering modern living with income potential! This brand new home features a spacious main level with an open-concept layout perfect for family living. The stylish kitchen boasts contemporary finishes, ample cabinetry, and a large island, flowing seamlessly into the bright living and dining areas. Upstairs hosts a primary bedroom complete with 3pc ensuite and closet, two good sized bedrooms, a full bathroom and laundry! Downstairs, the legal basement suite is fully finished with 1 bedroom, 1 bathroom, a private entrance, laundry and a full kitchen, making it an excellent mortgage helper or rental opportunity. Book your showing today!

#### **Essential Information**

MLS® # A2207988

Price \$489,900

Bedrooms 4

Bathrooms 3.00

Full Baths 3

Square Footage 1,316 Acres 0.08

Year Built 2025