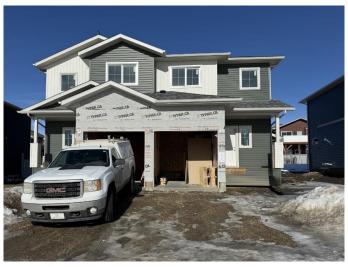

# \$489,900 - 10434 133 Avenue, Grande Prairie

MLS® #A2207988

## \$489,900

4 Bedroom, 3.00 Bathroom, 1,316 sqft Residential on 0.08 Acres

Arbour Hills, Grande Prairie, Alberta

Dirham Homes Job #2402 B - The Oxford -Welcome to this beautifully designed, fully developed Oxford duplex in Arbour Hills, offering modern living with income potential! This brand new home features a spacious main level with an open-concept layout perfect for family living. The stylish kitchen boasts contemporary finishes, ample cabinetry, and a large island, flowing seamlessly into the bright living and dining areas. Upstairs hosts a primary bedroom complete with 3pc ensuite and closet, two good sized bedrooms, a full bathroom and laundry! Downstairs, the legal basement suite is fully finished with 1 bedroom, 1 bathroom, a private entrance, laundry and a full kitchen, making it an excellent mortgage helper or rental opportunity. Book your showing today!