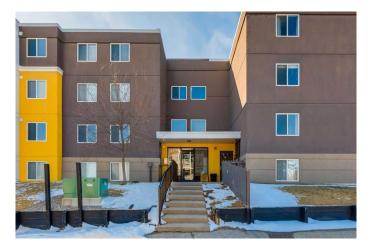

#### \$259,900

2 Bedroom, 1.00 Bathroom, 828 sqft Residential on 0.00 Acres

Greenview, Calgary, Alberta

Discover exceptional value in this beautiful END UNIT condo, located in the desirable Greenview on the Park. Perfect for first-time buyers or investors, this TWO BEDROOM condo offers a prime central location with easy access to Downtown, McKnight Boulevard, and Edmonton Trail for quick commutes. Boasting 826 SQ FT of well-designed living space, this condo features engineered WOOD FLOORING and a functional layout. The galley-style kitchen is a standout with stunning GRANITE countertops, an undermount sink, espresso SHAKER style cabinets, tiled backsplash and plenty of storage and workspace. Adjoining is the dining nook, ideal for casual meals or morning coffee. The spacious living room is great for entertaining and opens up to a generous balcony OVERLOOKING a serene GREENSPACE. The primary bedroom easily fits a king-sized bed and offers generous closet space. Second bedroom is well-sized and versatile, making it ideal for a home office or guest room. An upgraded four piece bath includes a sleek oversized GRANITE VANITY. Additional highlights include a European washer/dryer (as is), a large in-suite STORAGE room, and an ASSIGNED PARKING space for added convenience. Don't miss out on this incredible opportunity to own a move-in-ready condo in a prime location!

#### Exterior

| Exterior Features | Balcony            |
|-------------------|--------------------|
| Construction      | Stucco, Wood Frame |