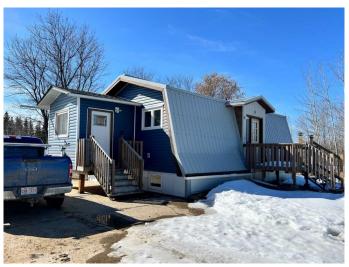

## \$119,900

3 Bedroom, 1.00 Bathroom, 680 sqft Residential on 0.34 Acres

NONE, McLennan, Alberta

Check out this cute little home on double lot. Large single garage included! Great for single or couple, retired or just starting out, this is an affordable option. Would also be good as a rental property. Come have a look!

MLS® # A2208079 Price \$119,900

Bedrooms 3
Bathrooms 1.00
Full Baths 1
Square Footage 680

Acres 0.34

Year Built 1985

Type Residential Sub-Type Detached

Style Bungalow

Status Active