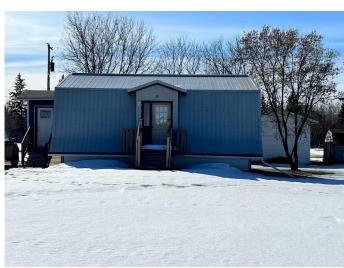

## \$119,900

3 Bedroom, 1.00 Bathroom, 680 sqft Residential on 0.34 Acres

NONE, McLennan, Alberta

Check out this cute little home on double lot. Large single garage included! Great for single or couple, retired or just starting out, this is an affordable option. Would also be good as a rental property. Come have a look!

MLS® # A2208079 Price \$119,900

Bedrooms 3
Bathrooms 1.00
Full Baths 1
Square Footage 680

Acres 0.34

Year Built 1985

Type Residential Sub-Type Detached

Style Bungalow

Status Active