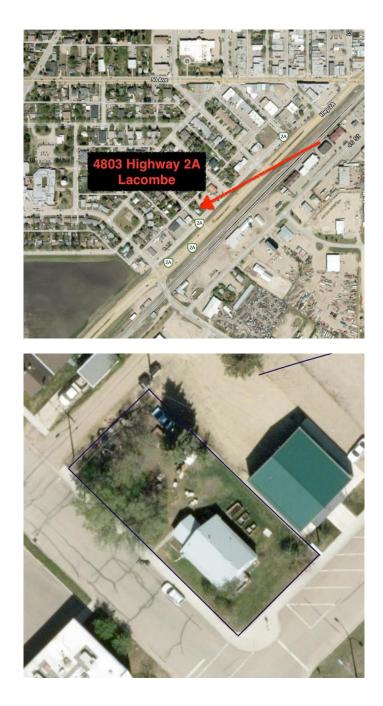

### **Community Information**

| Address     | 4802 Highway 2a  |
|-------------|------------------|
| Subdivision | Downtown Lacombe |
| City        | Lacombe          |

| County<br>Province<br>Postal Code | Lacombe<br>Alberta<br>T4L 2B3   |
|-----------------------------------|---------------------------------|
| Interior<br>Heating               | Forced Air, Natural Gas         |
| Exterior                          |                                 |
| Roof                              | Metal                           |
| Construction<br>Foundation        | Vinyl Siding<br>Poured Concrete |
|                                   |                                 |