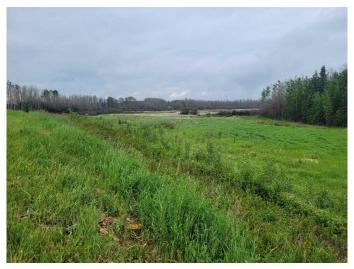

#### \$129,900

0 Bedroom, 0.00 Bathroom, Land on 6.64 Acres

NONE, Grande Prairie, Alberta

Discover the perfect blend of country tranquility and modern convenience with this exceptional 6.64-acre property, zoned AG, located just 15 minutes southwest of Grande Prairie. This versatile land offers the ideal setting to build your dream home or easily move a modular home onto the site, allowing you to start your new lifestyle without delay.

### Key Features:

Spacious 6.64 Acres: Plenty of room to create your ideal home, garden, or hobby farm. Enjoy the freedom and privacy that comes with expansive land ownership.

Convenient Location: Just a short drive to Grande Prairie, offering the perfect balance between rural peace and urban amenities. Accessibility: All pavement leading to the property ensures easy access year-round. Proximity to Nature: Close to the river, providing beautiful natural scenery and opportunities for outdoor activities. Family-Friendly: Located on school bus routes, making school commutes easy for the kids. Community Feel: Enjoy a slower-paced country lifestyle with the support and camaraderie of a close-knit community nearby. Amenities Close By: Benefit from being near essential services and conveniences without sacrificing the tranquility of rural living. Embrace the opportunity to live in a serene environment with all the benefits of nearby city conveniences. Whether you're looking to build