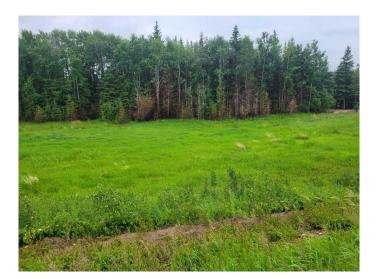

#### \$129,900

0 Bedroom, 0.00 Bathroom, Land on 6.64 Acres

NONE, Grande Prairie, Alberta

Discover the perfect blend of country tranquility and modern convenience with this exceptional 6.64-acre property, zoned AG, located just 15 minutes southwest of Grande Prairie. This versatile land offers the ideal setting to build your dream home or easily move a modular home onto the site, allowing you to start your new lifestyle without delay.

### Key Features:

Spacious 6.64 Acres: Plenty of room to create your ideal home, garden, or hobby farm. Enjoy the freedom and privacy that comes with expansive land ownership.

Convenient Location: Just a short drive to Grande Prairie, offering the perfect balance between rural peace and urban amenities. Accessibility: All pavement leading to the property ensures easy access year-round. Proximity to Nature: Close to the river, providing beautiful natural scenery and opportunities for outdoor activities. Family-Friendly: Located on school bus routes, making school commutes easy for the kids. Community Feel: Enjoy a slower-paced country lifestyle with the support and camaraderie of a close-knit community nearby. Amenities Close By: Benefit from being near essential services and conveniences without sacrificing the tranquility of rural living. Embrace the opportunity to live in a serene environment with all the benefits of nearby city conveniences. Whether you're looking to build