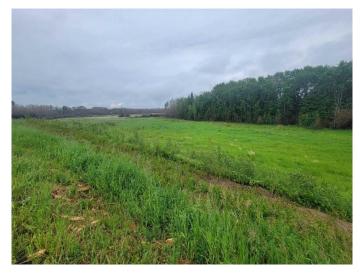

#### \$129,900

0 Bedroom, 0.00 Bathroom, Land on 6.64 Acres

NONE, Grande Prairie, Alberta

Discover the perfect blend of country tranquility and modern convenience with this exceptional 6.64-acre property, zoned AG, located just 15 minutes southwest of Grande Prairie. This versatile land offers the ideal setting to build your dream home or easily move a modular home onto the site, allowing you to start your new lifestyle without delay.

### Key Features:

Spacious 6.64 Acres: Plenty of room to create your ideal home, garden, or hobby farm. Enjoy the freedom and privacy that comes with expansive land ownership.

Convenient Location: Just a short drive to Grande Prairie, offering the perfect balance between rural peace and urban amenities. Accessibility: All pavement leading to the property ensures easy access year-round. Proximity to Nature: Close to the river, providing beautiful natural scenery and opportunities for outdoor activities. Family-Friendly: Located on school bus routes, making school commutes easy for the kids. Community Feel: Enjoy a slower-paced country lifestyle with the support and camaraderie of a close-knit community nearby. Amenities Close By: Benefit from being near essential services and conveniences without sacrificing the tranquility of rural living. Embrace the opportunity to live in a serene environment with all the benefits of nearby city conveniences. Whether you're looking to build